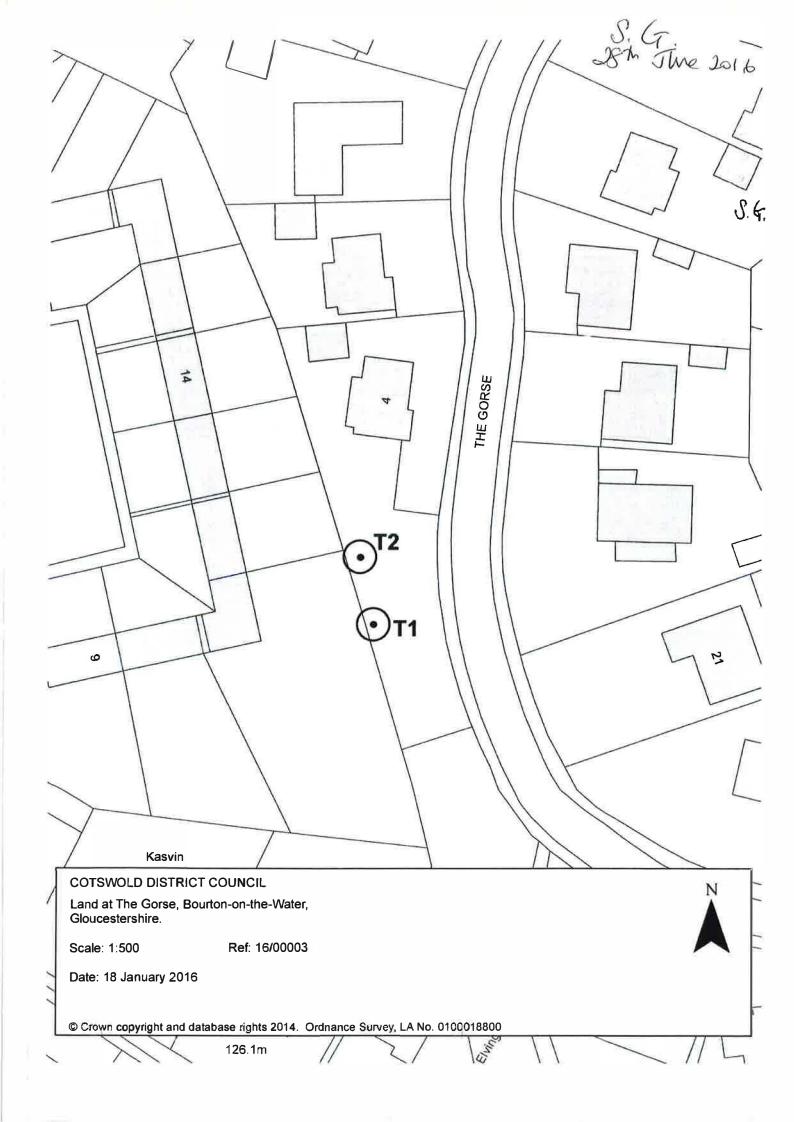

#### TREES SPECIFIED INDIVIDUALLY (encircled in black on the map)

Reference on map

Description

Situation

T1

Pine

Land adjacent to The

Gorse

T2

Beech

Land adjacent to The

Gorse

TREES SPECIFIED BY REFERENCE TO AN AREA (within a dotted black line on the map)

Reference on map

**Description** 

**Situation** 