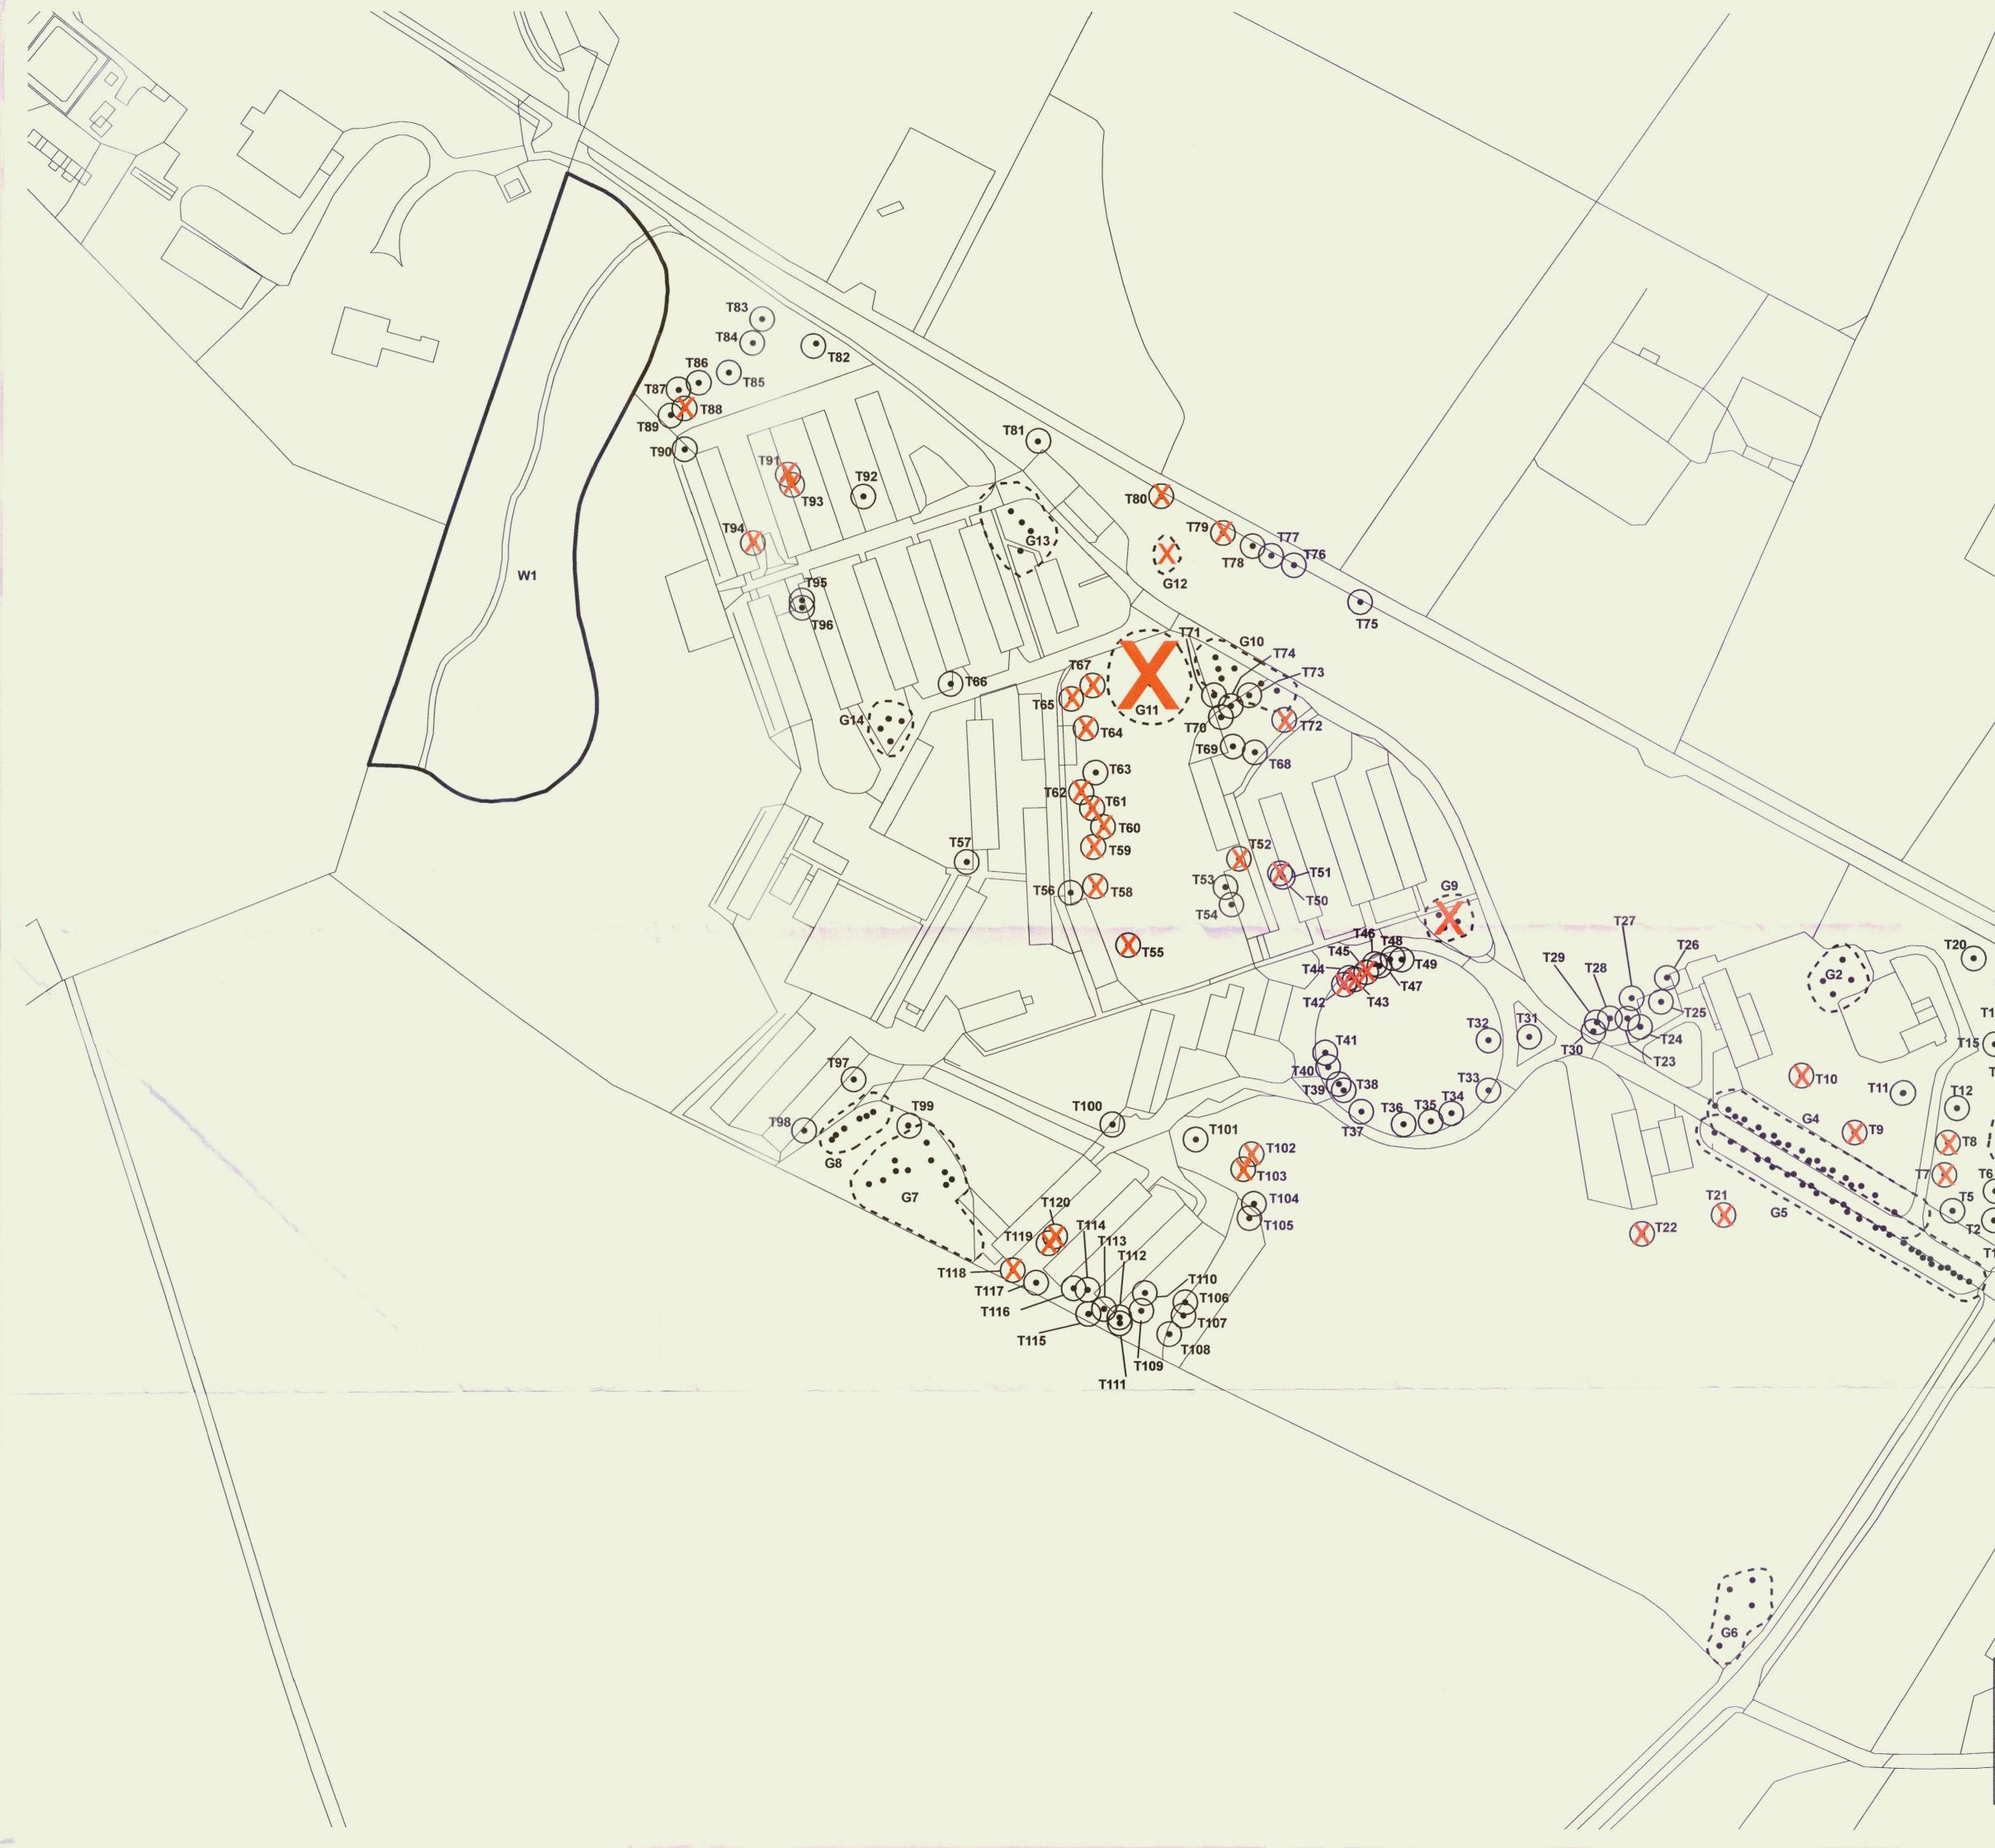

#### **CONFIRMATION OF ORDER**

This Order was confirmed by the Cotswold District Council without modification on the day of 20

OR

This Order was confirmed by the Cotswold District Council, subject to the modifications indicated by the OMISSION OF T7, T8, T9, T10, T16, T21, T22, T42, T43, T45, T51, T52, T55, T58, T59, T60, T61, T62, T64, T65, T67, T72, T79, T80, T81, T93, T94, T102, T103, T118, T119, T120, G9, G11 and on the 14th May of May 215 G12.

#### SCHEDULE

# SPECIFICATION OF TREES

# TREES SPECIFIED INDIVIDUALLY (encircled in black on the map)

| Reference on map            | Description        | Situation       |
|-----------------------------|--------------------|-----------------|
| T1                          | Description        |                 |
| T2                          | Horse Chestnut     | Ullenwood Court |
| T3                          | Blue Atlas Cedar   | Ullenwood Court |
|                             | Red Horse Chestnut | Ullenwood Court |
| T4                          | Persian Ironwood   | Ullenwood Court |
| T5                          | Birch              | Ullenwood Court |
| T6                          | Cherry             | Ullenwood Court |
| <del>- T7</del>             | Japanese Cedar     | Ullenwood Court |
| <del>-</del> <del>7</del> 8 | Brewer's Spruce    | Ullenwood Court |
| <del>7</del> 9              | Manna Ash          | Ullenwood Court |
| <del>T10</del>              | Corsican Pine      | Ullenwood Court |
| T11                         | Blue Spruce        | Ullenwood Court |
| T12                         | Dawn Redwood       | Ullenwood Court |
| T13                         | False Acacia       | Ullenwood Court |
| T14                         | Tree of Heaven     | Ullenwood Court |
| T15                         | Ginkgo             | Ullenwood Court |
| <del>T16</del>              | Cotoneaster Sp.    | Ullenwood Court |
| T17                         | Dove Tree          | Ullenwood Court |
| T18                         | Beech              | Ullenwood Court |
| T19                         | Cedar of Lebanon   | Ullenwood Court |
| T20                         | Giant Sequoia      | Ullenwood Court |
| -T21                        | Manor Ash          | Ullenwood Court |
| <del>122</del>              | Hornbeam           | Ullenwood Court |
| T23                         | Sycamore           | Ullenwood Court |
| T24                         | Scots Pine         | Ullenwood Court |
| T25                         | Weeping Pear       | Ullenwood Court |
| T26                         | Beech              | Ullenwood Court |
| T27                         | Copper Beech       | Ullenwood Court |
| T28                         | Beech              | Ullenwood Court |
| T29                         | Scots Pine         | Ullenwood Court |
| Т30                         | Scots Pine         | Ullenwood Court |
| T31                         | Cedar of Lebanon   | Ullenwood Court |
| T32                         | Norway Maple       | Ullenwood Court |
| Т33                         | Sycamore           | Ullenwood Court |
| T34                         | Ash                | Ullenwood Court |
| T35                         | Sycamore           | Ullenwood Court |
| T36                         | Norway Maple       | Ullenwood Court |
| T37                         | Oak                | Ullenwood Court |
| T38                         | Ash                | Ullenwood Court |
| T39                         | Sycamore           | Ullenwood Court |
| T40                         | Sycamore           | Ullenwood Court |
| T41                         | Sycamore           | Ullenwood Court |
| -T42                        | Norway Maple       | Ullenwood Court |
| T42<br>T43                  | Beech              | Ullenwood Court |
| T43                         | Beech              | Ullenwood Court |
| T45                         | Beech              | Ullenwood Court |
| T45<br>T46                  |                    | Ullenwood Court |
| T40<br>T47                  | Norway Maple       | Ullenwood Court |
| 177                         | Norway Maple       |                 |

# TREES SPECIFIED INDIVIDUALLY (encircled in black on the map) (continued)

| Reference on map | Description          | Situation       |
|------------------|----------------------|-----------------|
| T48              | Norway Maple         | Ullenwood Court |
| T49              | Norway Maple         | Ullenwood Court |
| T50              | Sycamore             | Ullenwood Court |
| -T51             | Sycamore             | Ullenwood Court |
| T52              | Ash                  | Ullenwood Court |
| T53              | Norway Maple         | Ullenwood Court |
| T54              | Ash                  | Ullenwood Court |
| -T55             | Rowan                | Ullenwood Court |
| T56              | Sycamore             | Ullenwood Court |
| T57              | Sycamore             | Ullenwood Court |
| -T58             | Dove Tree            | Ullenwood Court |
| T59              | Cherry               | Ullenwood Court |
| -T60             | Birch                | Ullenwood Court |
| -T61             |                      | Ullenwood Court |
| T62              | Indian Bean Tree     | Ullenwood Court |
| T63              | Birch                | Ullenwood Court |
| *T64 •           | 1335                 |                 |
| <del>T65</del>   | Norway Maple         | Ullenwood Court |
| T66              | Wild Service Tree    | Ullenwood Court |
|                  | Walnut               | Ullenwood Court |
| - <u>T67</u>     | Birch                | Ullenwood Court |
| T68              | Beech                | Ullenwood Court |
| T69              | Beech                | Ullenwood Court |
| T70              | Corsican Pine        | Ullenwood Court |
| T71              | Beech                | Ullenwood Court |
| <del>- 172</del> | Beech                | Ullenwood Court |
| T73              | Corsican Pine        | Ullenwood Court |
| T74              | Corsican Pine        | Ullenwood Court |
| T75              | Norway Maple         | Ullenwood Court |
| T76              | Norway Maple         | Ullenwood Court |
| Т77              | Ash                  | Ullenwood Court |
| Т78              | Ash                  | Ullenwood Court |
| -779             | Norway Maple         | Ullenwood Court |
| -T80             | Ash                  | Ullenwood Court |
| T81              | Beech                | Ullenwood Court |
| T82              | Beech                | Ullenwood Court |
| T83              | Beech                | Ullenwood Court |
| T84              | Beech                | Ullenwood Court |
| T85              | Beech                | Ullenwood Court |
| T86              | Beech                | Ullenwood Court |
| T87              | Beech                | Ullenwood Court |
| -T88             | Ash                  | Ullenwood Court |
| T89              | Beech                | Ullenwood Court |
| T90              | Beech                | Ullenwood Court |
| -T91             | Ash                  | Ullenwood Court |
| T92              | Ash                  | Ullenwood Court |
| -T93             | Ash                  | Ullenwood Court |
| -T94             |                      | Ullenwood Court |
| T95              | Sycamore             | Ullenwood Court |
| T96              | Sycamore<br>Sycamore | Ullenwood Court |
| T97              |                      |                 |
| T98              | Norway Maple         | Ullenwood Court |
|                  | Norway Maple         | Ullenwood Court |
| T99              | Norway Maple         | Ullenwood Court |
| T100             | Cherry               | Ullenwood Court |
| T101             | Beech                | Ullenwood Court |

| Reference on map | Description       | Situation        |
|------------------|-------------------|------------------|
| +T102            | Norway Maple      | Ullenwood Court  |
| +T103            | Birch             | Ullenwood Court  |
| T104             | Pear Chanticleer  | Ullenwood Court  |
| T105             | Pear Chanticleer  | Ullenwood Court  |
| T106             | Sycamore          | Ullenwood Court  |
| T107             | Sycamore          | Ullenwood Court  |
| T108             | Narrow Leaved Ash | Ullenwood Court  |
| T109             | Lime              | Ullenwood Court  |
| T110             | Lime              | Ullenwood Court  |
| T111             | Ash               | Ullenwood Court  |
| T112             | Lime              | Ullenwood Court  |
| T113             | Ash               | Ullenwood Court  |
| T114             | Lime              | Ullenwood Court  |
| T115             | Sycamore          | Ullenwood Court  |
| T116             | Lime              | Ullenwood Court  |
| T117             | Sycamore          | Ullenwood Court  |
| -T118            | Ash               | Ullenwood Court. |
| -T119            | Ash               | Ullenwood Court  |
| T120             | Ash               | Ullenwood Court  |

# TREES SPECIFIED INDIVIDUALLY (encircled in black on the map) (continued)

# TREES SPECIFIED BY REFERENCE TO AN AREA (within a dotted black line on the map)

1

| Reference on map | Description | Situation |
|------------------|-------------|-----------|
| None             |             |           |

### GROUPS OF TREES (within a broken black line on the map)

| Reference on map | Description              | Situation       |
|------------------|--------------------------|-----------------|
| G1               | Beech & Sycamore         | Ullenwood Court |
| G2               | Scots Pine               | Ullenwood Court |
| G3               | Birch                    | Ullenwood Court |
| G4               | Lime                     | Ullenwood Court |
| G5               | Lime                     | Ullenwood Court |
| G6               | Beech                    | Ullenwood Court |
| G7               | Norway Maple & Ash       | Ullenwood Court |
| G8               | Norway Maple             | Ullenwood Court |
| - G9             | Scots Pine               | Ullenwood Court |
| G10              | Norway Spruce, Scots Pin | e,              |
|                  | Corsican Pine            | Ullenwood Court |
| -G11             | Goat Willow              | Ullenwood Court |
| -G12             | Rowan                    | Ullenwood Court |
| G13              | Beech                    | Ullenwood Court |
| G14              | Norway Maple &           |                 |
|                  | Ash Leaved Maple         | Ullenwood Court |

#### WOODLANDS (within a continuous black line on the map)

| Reference on map | Description | Situation       |
|------------------|-------------|-----------------|
| W1               | Mixed       | Ullenwood Court |