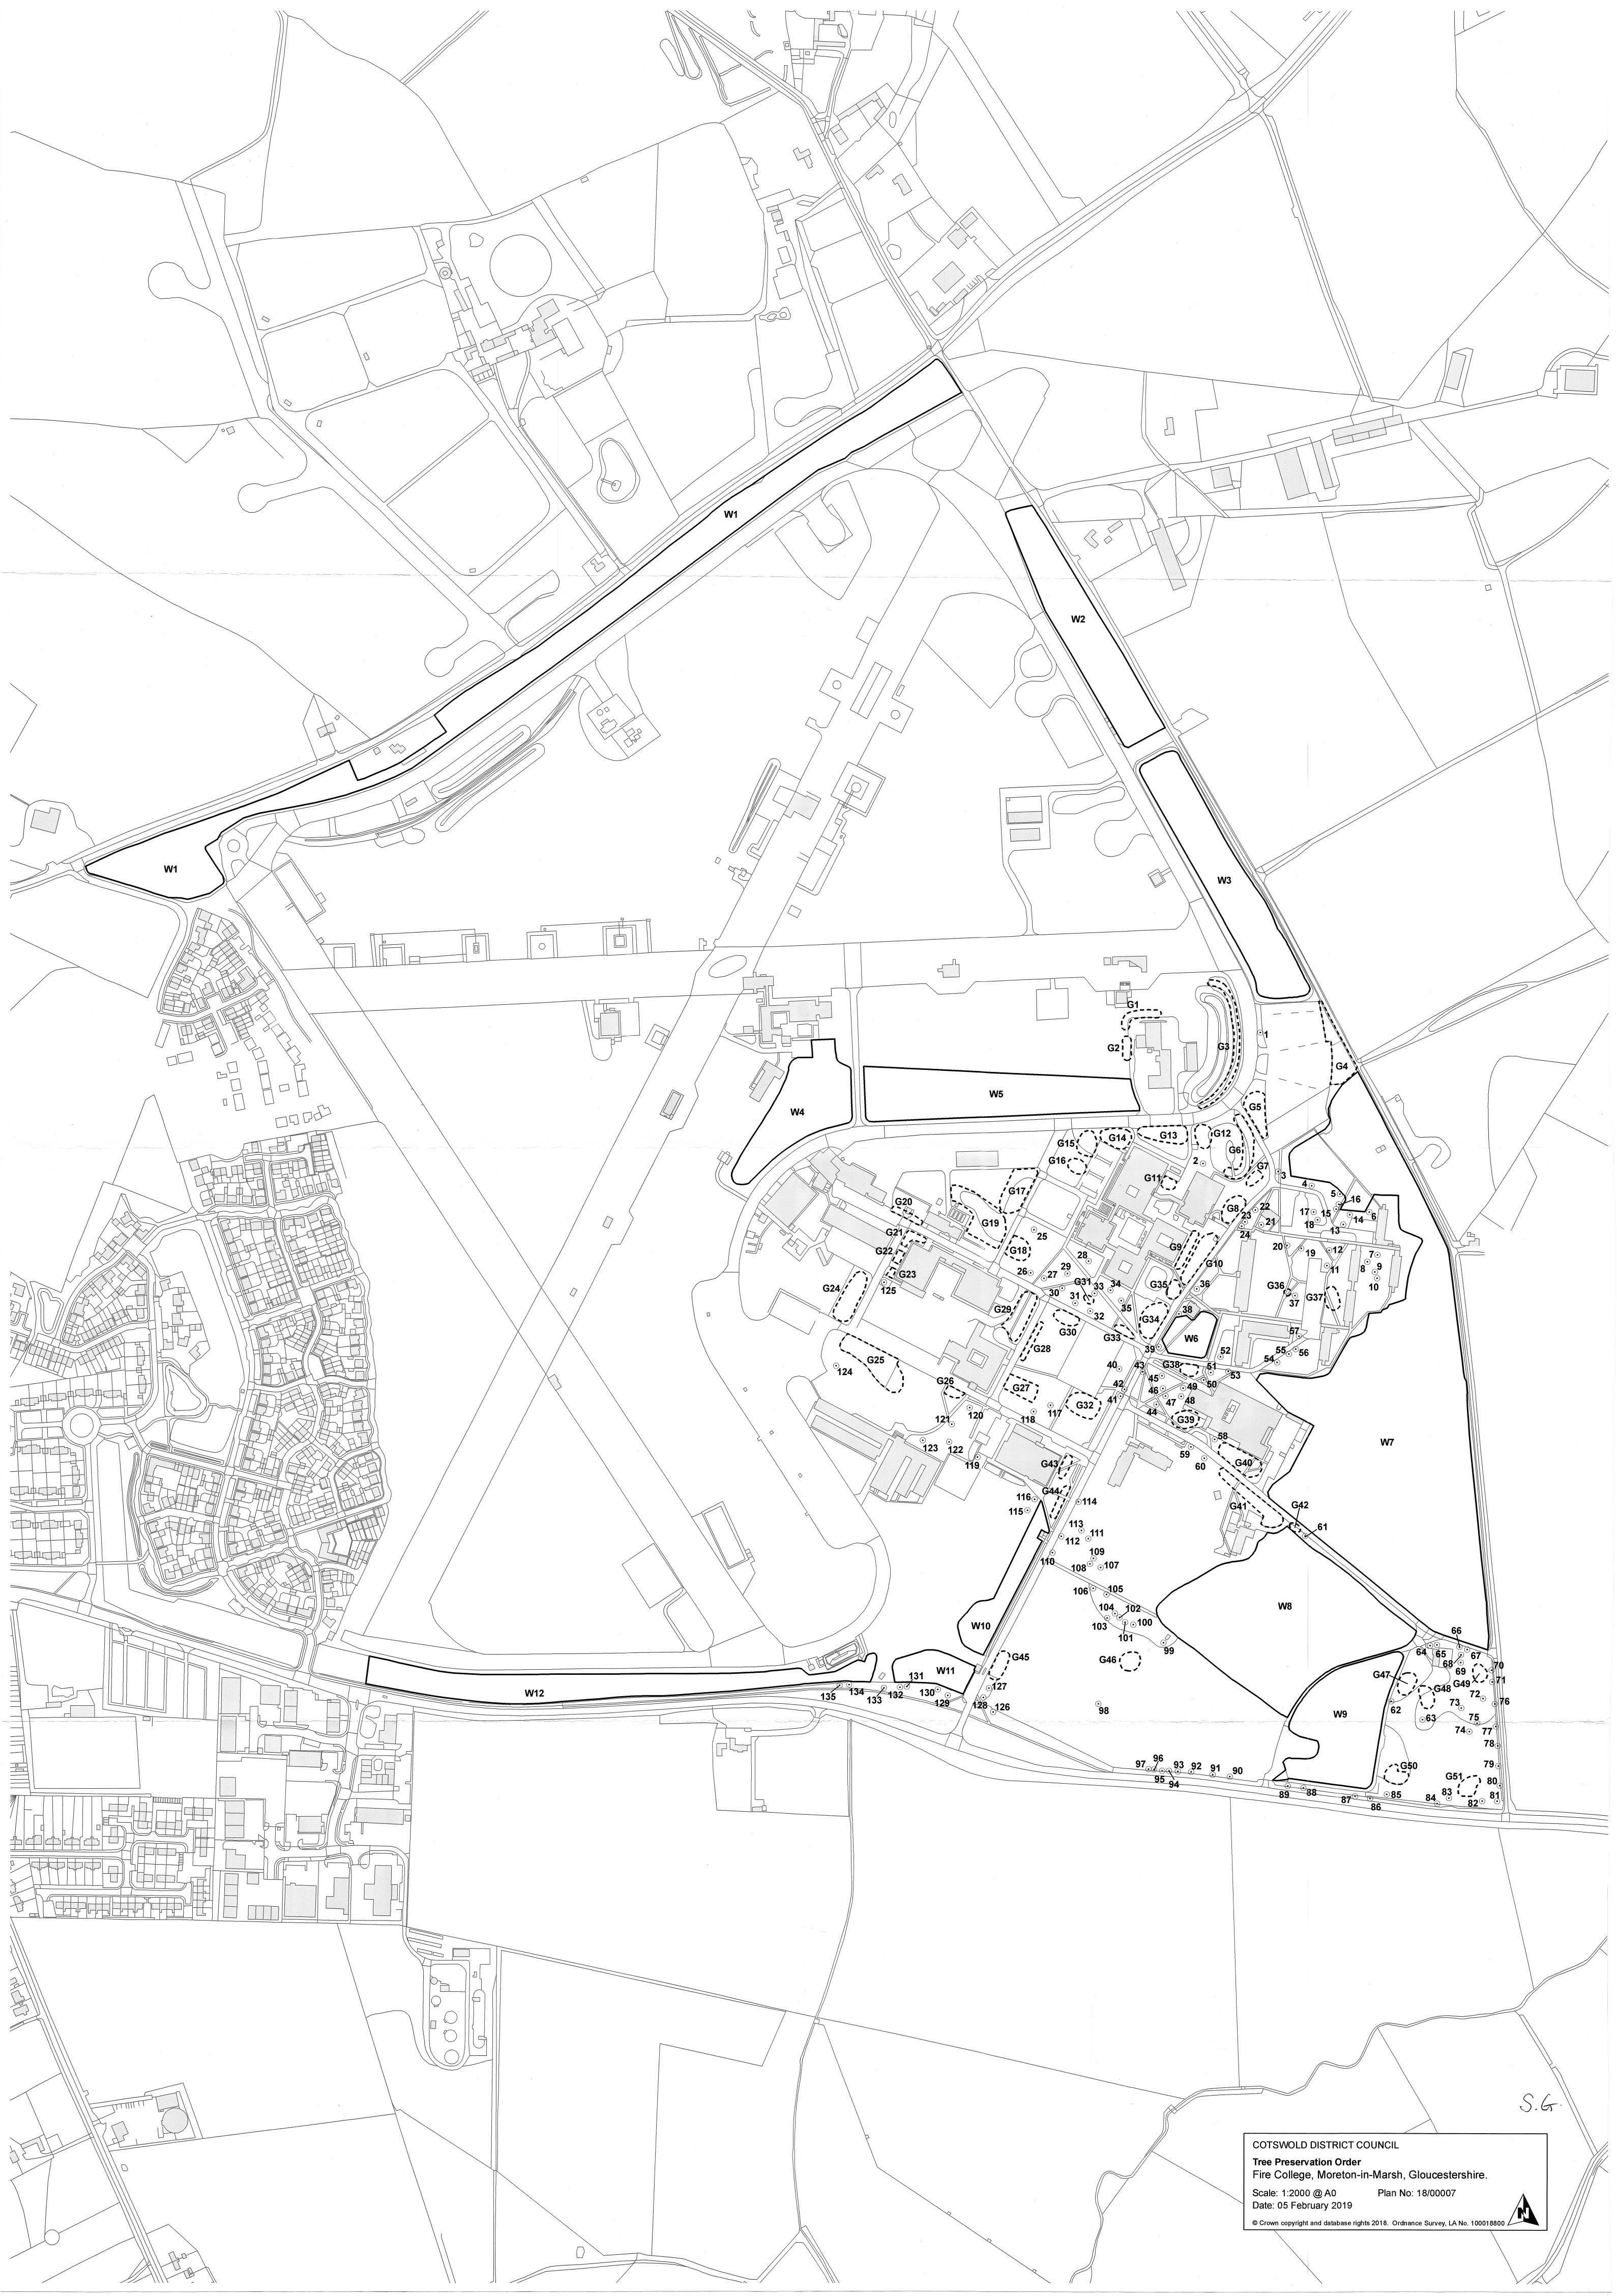

#### SCHEDULE

## **SPECIFICATION OF TREES**

## TREES SPECIFIED INDIVIDUALLY (encircled in black on the map)

| <b>Reference on map</b><br>1 | <b>Description</b><br>oak | <b>Situation</b><br>Fire College Moreton in                 |
|------------------------------|---------------------------|-------------------------------------------------------------|
| 2                            | oak                       | Marsh<br>Fire College Moreton in                            |
| 3                            | oak                       | Marsh<br>Fire College Moreton in                            |
| 4                            | false acacia              | Marsh<br>Fire College Moreton in<br>Marsh                   |
| 5                            | oak                       | Fire College Moreton in<br>Marsh                            |
| 6                            | oak                       | Fire College Moreton in Marsh                               |
| 7                            | oak                       | Fire College Moreton in<br>Marsh                            |
| 8                            | oak                       | Fire College Moreton in<br>Marsh                            |
| 9                            | birch                     | Fire College Moreton in<br>Marsh                            |
| 10                           | birch                     | Fire College Moreton in Marsh                               |
| 11<br>12                     | oak                       | Fire College Moreton in<br>Marsh                            |
| 12                           | oak<br>oak                | Fire College Moreton in<br>Marsh<br>Fire College Moreton in |
| 13                           | oak                       | Marsh<br>Fire College Moreton in                            |
| 15                           | birch                     | Marsh<br>Fire College Moreton in                            |
| 16                           | birch                     | Marsh<br>Fire College Moreton in                            |
| 17                           | false acacia              | Marsh<br>Fire College Moreton in                            |
| 18                           | false acacia              | Marsh<br>Fire College Moreton in                            |
| 19                           | oak                       | Marsh<br>Fire College Moreton in                            |
| 20                           | oak                       | Marsh<br>Fire College Moreton in                            |
| 21                           | birch                     | Marsh<br>Fire College Moreton in<br>Marsh                   |
| 22                           | ash                       | Marsh<br>Fire College Moreton in<br>Marsh                   |
| 23                           | oak                       | Fire College Moreton in<br>Marsh                            |

| 24 | oak   | Fire College Moreton in                   |
|----|-------|-------------------------------------------|
| 25 | oak   | Marsh<br>Fire College Moreton in          |
| 26 | ash   | Marsh<br>Fire College Moreton in          |
| 27 | ash   | Marsh<br>Fire College Moreton in          |
| 28 | oak   | Marsh<br>Fire College Moreton in          |
| 29 | oak   | Marsh<br>Fire College Moreton in          |
| 30 | ash   | Marsh<br>Fire College Moreton in          |
| 31 | birch | Marsh<br>Fire College Moreton in          |
| 32 | birch | Marsh<br>Fire College Moreton in          |
| 33 | birch | Marsh<br>Fire College Moreton in          |
| 34 | oak   | Marsh<br>Fire College Moreton in          |
| 35 | oak   | Marsh<br>Fire College Moreton in          |
| 36 | oak   | Marsh<br>Fire College Moreton in          |
| 37 | oak   | Marsh                                     |
|    |       | Fire College Moreton in<br>Marsh          |
| 38 | oak   | Fire College Moreton in<br>Marsh          |
| 39 | oak   | Fire College Moreton in<br>Marsh          |
| 40 | oak   | Fire College Moreton in<br>Marsh          |
| 41 | lime  | Fire College Moreton in<br>Marsh          |
| 42 | lime  | Fire College Moreton in<br>Marsh          |
| 43 | oak   | Fire College Moreton in Marsh             |
| 44 | oak   | Fire College Moreton in Marsh             |
| 45 | oak   | Fire College Moreton in<br>Marsh          |
| 46 | ash   | Fire College Moreton in Marsh             |
| 47 | ash   | Fire College Moreton in Marsh             |
| 48 | oak   | Fire College Moreton in                   |
| 49 | oak   | Marsh<br>Fire College Moreton in          |
| 50 | birch | Marsh<br>Fire College Moreton in          |
| 51 | birch | Marsh<br>Fire College Moreton in<br>Marsh |
|    |       | Marsh                                     |

| 52 | birch          | Fire College Moreton in                   |
|----|----------------|-------------------------------------------|
| 53 | field maple    | Marsh<br>Fire College Moreton in<br>Marsh |
| 54 | oak            | Fire College Moreton in<br>Marsh          |
| 55 | oak            | Fire College Moreton in<br>Marsh          |
| 56 | oak            | Fire College Moreton in<br>Marsh          |
| 57 | oak            | Fire College Moreton in<br>Marsh          |
| 58 | oak            | Fire College Moreton in Marsh             |
| 59 | birch          | Fire College Moreton in<br>Marsh          |
| 60 | oak            | Fire College Moreton in<br>Marsh          |
| 61 | oak            | Fire College Moreton in<br>Marsh          |
| 62 | oak            | Fire College Moreton in Marsh             |
| 63 | sweet chestnut | Fire College Moreton in Marsh             |
| 64 | oak            | Fire College Moreton in<br>Marsh          |
| 65 | oak            | Fire College Moreton in Marsh             |
| 66 | sycamore       | Fire College Moreton in<br>Marsh          |
| 67 | sycamore       | Fire College Moreton in<br>Marsh          |
| 68 | sweet chestnut | Fire College Moreton in<br>Marsh          |
| 69 | sweet chestnut | Fire College Moreton in<br>Marsh          |
| 70 | oak            | Fire College Moreton in<br>Marsh          |
| 71 | oak            | Fire College Moreton in<br>Marsh          |
| 72 | oak            | Fire College Moreton in Marsh             |
| 73 | oak            | Fire College Moreton in Marsh             |
| 74 | oak            | Fire College Moreton in<br>Marsh          |
| 75 | oak            | Fire College Moreton in<br>Marsh          |
| 76 | oak            | Fire College Moreton in<br>Marsh          |
| 77 | oak            | Fire College Moreton in<br>Marsh          |
| 78 | oak            | Fire College Moreton in<br>Marsh          |
| 79 | oak            | Fire College Moreton in Marsh             |

| 80  | oak   | Fire College Moreton in          |
|-----|-------|----------------------------------|
|     | our   | Marsh                            |
| 81  | oak   | Fire College Moreton in<br>Marsh |
| 82  | oak   | Fire College Moreton in<br>Marsh |
| 83  | oak   | Fire College Moreton in          |
| 84  | oak   | Marsh<br>Fire College Moreton in |
|     |       | Marsh                            |
| 85  | oak   | Fire College Moreton in<br>Marsh |
| 86  | oak   | Fire College Moreton in          |
| 87  | oak   | Marsh<br>Fire College Moreton in |
|     |       | Marsh                            |
| 88  | oak   | Fire College Moreton in<br>Marsh |
| 89  | oak   | Fire College Moreton in          |
|     |       | Marsh                            |
| 90  | ash   | Fire College Moreton in          |
| 91  | oak   | Marsh                            |
| 51  | Uak   | Fire College Moreton in<br>Marsh |
| 92  | oak   | Fire College Moreton in          |
|     |       | Marsh                            |
| 93  | oak   | Fire College Moreton in          |
| 94  | oak   | Marsh<br>Fire College Moreton in |
| 54  | Uak   | Marsh                            |
| 95  | oak   | Fire College Moreton in          |
| 96  | oak   | Marsh<br>Fire College Mersten in |
| 50  | Jak   | Fire College Moreton in<br>Marsh |
| 97  | oak   | Fire College Moreton in          |
|     |       | Marsh                            |
| 98  | oak   | Fire College Moreton in          |
| 99  | apple | Marsh<br>Fire College Mersten in |
| 55  | appie | Fire College Moreton in<br>Marsh |
| 100 | oak   | Fire College Moreton in          |
|     |       | Marsh                            |
| 101 | ash   | Fire College Moreton in          |
| 102 | aak   | Marsh                            |
| 102 | oak   | Fire College Moreton in<br>Marsh |
| 103 | oak   | Fire College Moreton in          |
|     |       | Marsh                            |
| 104 | oak   | Fire College Moreton in          |
| 105 | oak   | Marsh<br>Fire College Moreton in |
|     |       | Marsh                            |
| 106 | oak   | Fire College Moreton in          |
| 107 | oak   | Marsh<br>Fire College Moreton in |
|     |       | Marsh                            |

| 108 | oak          | Fire College Moreton in          |
|-----|--------------|----------------------------------|
| 109 | oak          | Marsh<br>Fire College Moreton in |
| 110 | lime         | Marsh<br>Fire College Moreton in |
| 111 | oak          | Marsh<br>Fire College Moreton in |
|     |              | Marsh                            |
| 112 | lime         | Fire College Moreton in<br>Marsh |
| 113 | oak          | Fire College Moreton in<br>Marsh |
| 114 | lime         | Fire College Moreton in          |
| 115 | blue cedar   | Marsh<br>Fire College Moreton in |
| 116 | oak          | Marsh<br>Fire College Moreton in |
| 117 | birch        | Marsh<br>Fire College Moreton in |
|     |              | Marsh                            |
| 118 | goat willow  | Fire College Moreton in<br>Marsh |
| 119 | oak          | Fire College Moreton in          |
| 120 | Norway maple | Marsh<br>Fire College Moreton in |
| 121 | oak          | Marsh<br>Fire College Moreton in |
|     |              | Marsh                            |
| 122 | ash          | Fire College Moreton in<br>Marsh |
| 123 | oak          | Fire College Moreton in<br>Marsh |
| 124 | oak          | Fire College Moreton in          |
| 125 | birch        | Marsh<br>Fire College Moreton in |
| 126 | Norway maple | Marsh<br>Fire College Moreton in |
|     |              | Marsh                            |
| 127 | oak          | Fire College Moreton in<br>Marsh |
| 128 | Norway maple | Fire College Moreton in<br>Marsh |
| 129 | Norway maple | Fire College Moreton in          |
| 130 | Norway maple | Marsh<br>Fire College Moreton in |
| 131 | Norway maple | Marsh<br>Fire College Moreton in |
| 132 | Norway maple | Marsh<br>Fire College Moreton in |
|     |              | Marsh                            |
| 133 | oak          | Fire College Moreton in<br>Marsh |
| 134 | Norway maple | Fire College Moreton in Marsh    |
| 135 | Norway maple | Fire College Moreton in Marsh    |
|     |              |                                  |

# TREES SPECIFIED BY REFERENCE TO AN AREA (within a dotted black line on the map)

| Reference on map | Description | Situation |
|------------------|-------------|-----------|
| None             | -           |           |

## GROUPS OF TREES (within a broken black line on the map)

| <b>Reference on map</b><br>G1 | <b>Description</b><br>8 birch, 4 cherry | Situation<br>Fire College Moreton in      |
|-------------------------------|-----------------------------------------|-------------------------------------------|
| G2                            | 2 birch, I cherry                       | Marsh<br>Fire College Moreton in          |
| G3                            | 59 birch, 1 oak                         | Marsh<br>Fire College Moreton in<br>Marsh |
| G4                            | 18 birch, 7 oak                         | Fire College Moreton in<br>Marsh          |
| G5                            | 16 birch                                | Fire College Moreton in Marsh             |
| G6                            | 23 birch, 2 oak                         | Fire College Moreton in Marsh             |
| G7                            | 4 birch                                 | Fire College Moreton in<br>Marsh          |
| G8                            | 6 lime                                  | Fire College Moreton in<br>Marsh          |
| G9                            | 4 birch, 2 oak                          | Fire College Moreton in<br>Marsh          |
| G10                           | 6 oak, 2 birch                          | Fire College Moreton in<br>Marsh          |
| G11                           | 7 lime                                  | Fire College Moreton in<br>Marsh          |
| G12                           | 3 birch                                 | Fire College Moreton in<br>Marsh          |
| G13                           | 10 oak                                  | Fire College Moreton in<br>Marsh          |
| G14                           | 5 Norway maple, 8 oak                   | Fire College Moreton in<br>Marsh          |
| G15                           | 7 Norway maple, 1 sycamore              | Marsh                                     |
| G16                           | 2 cherry                                | Fire College Moreton in<br>Marsh          |
| G17                           | 14 Norway maple                         | Fire College Moreton in Marsh             |
| G18                           | 7 birch                                 | Fire College Moreton in<br>Marsh          |
| G19                           | 24 birch                                | Fire College Moreton in<br>Marsh          |
| G20                           | 5 birch                                 | Fire College Moreton in<br>Marsh          |
| G21                           | 3 Norway maple, 1 birch                 | Fire College Moreton in<br>Marsh          |
| G22                           | 4 birch                                 | Fire College Moreton in<br>Marsh          |
| G23                           | 2 birch                                 | Fire College Moreton in<br>Marsh          |

| G24 | 24 ash, 18 field maple, |                                           |
|-----|-------------------------|-------------------------------------------|
| 027 | 15 cherry, 8 birch      | Fire College Moreton in                   |
|     |                         | Marsh                                     |
| G25 | 16 Norway maple         | Fire College Moreton in<br>Marsh          |
| G26 | 3 cherry                | Fire College Moreton in<br>Marsh          |
| G27 | 10 Norway maple         | Fire College Moreton in Marsh             |
| G28 | 6 ash                   | Fire College Moreton in<br>Marsh          |
| G29 | 14 Norway maple         | Fire College Moreton in<br>Marsh          |
| G30 | 3 ash                   | Fire College Moreton in<br>Marsh          |
| G31 | 2 birch                 | Fire College Moreton in<br>Marsh          |
| G32 | 7 birch                 | Fire College Moreton in                   |
| G33 | 3 birch                 | Marsh<br>Fire College Moreton in          |
| G34 | 6 birch                 | Marsh<br>Fire College Moreton in          |
| G35 | 5 birch                 | Marsh<br>Fire College Moreton in          |
| G36 | 1 oak (3 stems)         | Marsh<br>Fire College Moreton in          |
| G37 | 3 oak                   | Marsh<br>Fire College Moreton in          |
| G38 | 2 sycamore, 1 oak       | Marsh<br>Fire College Moreton in          |
| G39 | 5 birch                 | Marsh<br>Fire College Moreton in          |
| G40 | 10 oak, 3 ash           | Marsh<br>Fire College Moreton in          |
| G41 | 38 oak                  | Marsh<br>Fire College Moreton in<br>Marsh |
| G42 | 4 oak                   | Marsh<br>Fire College Moreton in<br>Marsh |
| G43 | 4 birch                 | Fire College Moreton in                   |
| G44 | 6 lime                  | Marsh<br>Fire College Moreton in<br>Marsh |
| G45 | 2 Norway maple, 3 lime  | Fire College Moreton in<br>Marsh          |
| G46 | 2 ash, 1 cherry         | Fire College Moreton in<br>Marsh          |
| G47 | 3 oaks                  | Fire College Moreton in<br>Marsh          |
| G48 | 3 sweet chestnut        | Fire College Moreton in<br>Marsh          |
| G49 | 3 birch                 | Fire College Moreton in<br>Marsh          |
| G50 | 4 birch                 | Fire College Moreton in<br>Marsh          |
| G51 | 3 birch                 | Fire College Moreton in Marsh             |

## WOODLANDS (within a continuous black line on the map)

| Reference on map | Description    | Situation                          |
|------------------|----------------|------------------------------------|
| W1               | Mixed woodland | Fire College Moreton in<br>Marsh   |
| W2               | Mixed woodland | Fire College Moreton in<br>Marsh   |
| W3               | Mixed woodland | Fire College Moreton in<br>Marsh   |
| W4               | Mixed woodland | Fire College Moreton in<br>Marsh   |
| W5               | Mixed woodland | Fire College Moreton in<br>Marsh   |
| W6               | Mixed woodland | Fire College Moreton in<br>Marsh   |
| W7               | Mixed woodland | Fire College Moreton in<br>Marsh   |
| W8               | Mixed woodland | Fire College Moreton in Marsh      |
| W9               | Mixed woodland | Fire College Moreton in<br>Marsh   |
| W10              | Mixed woodland | Fire College Moreton in<br>Marsh   |
| W11              | Mixed woodland | Fire College Moreton in<br>Marsh   |
| W12              | Mixed woodland | Fire College Moreton in Marsh      |
| W1               | Mixed woodland | Fire College Moreton in Marsh S, G |