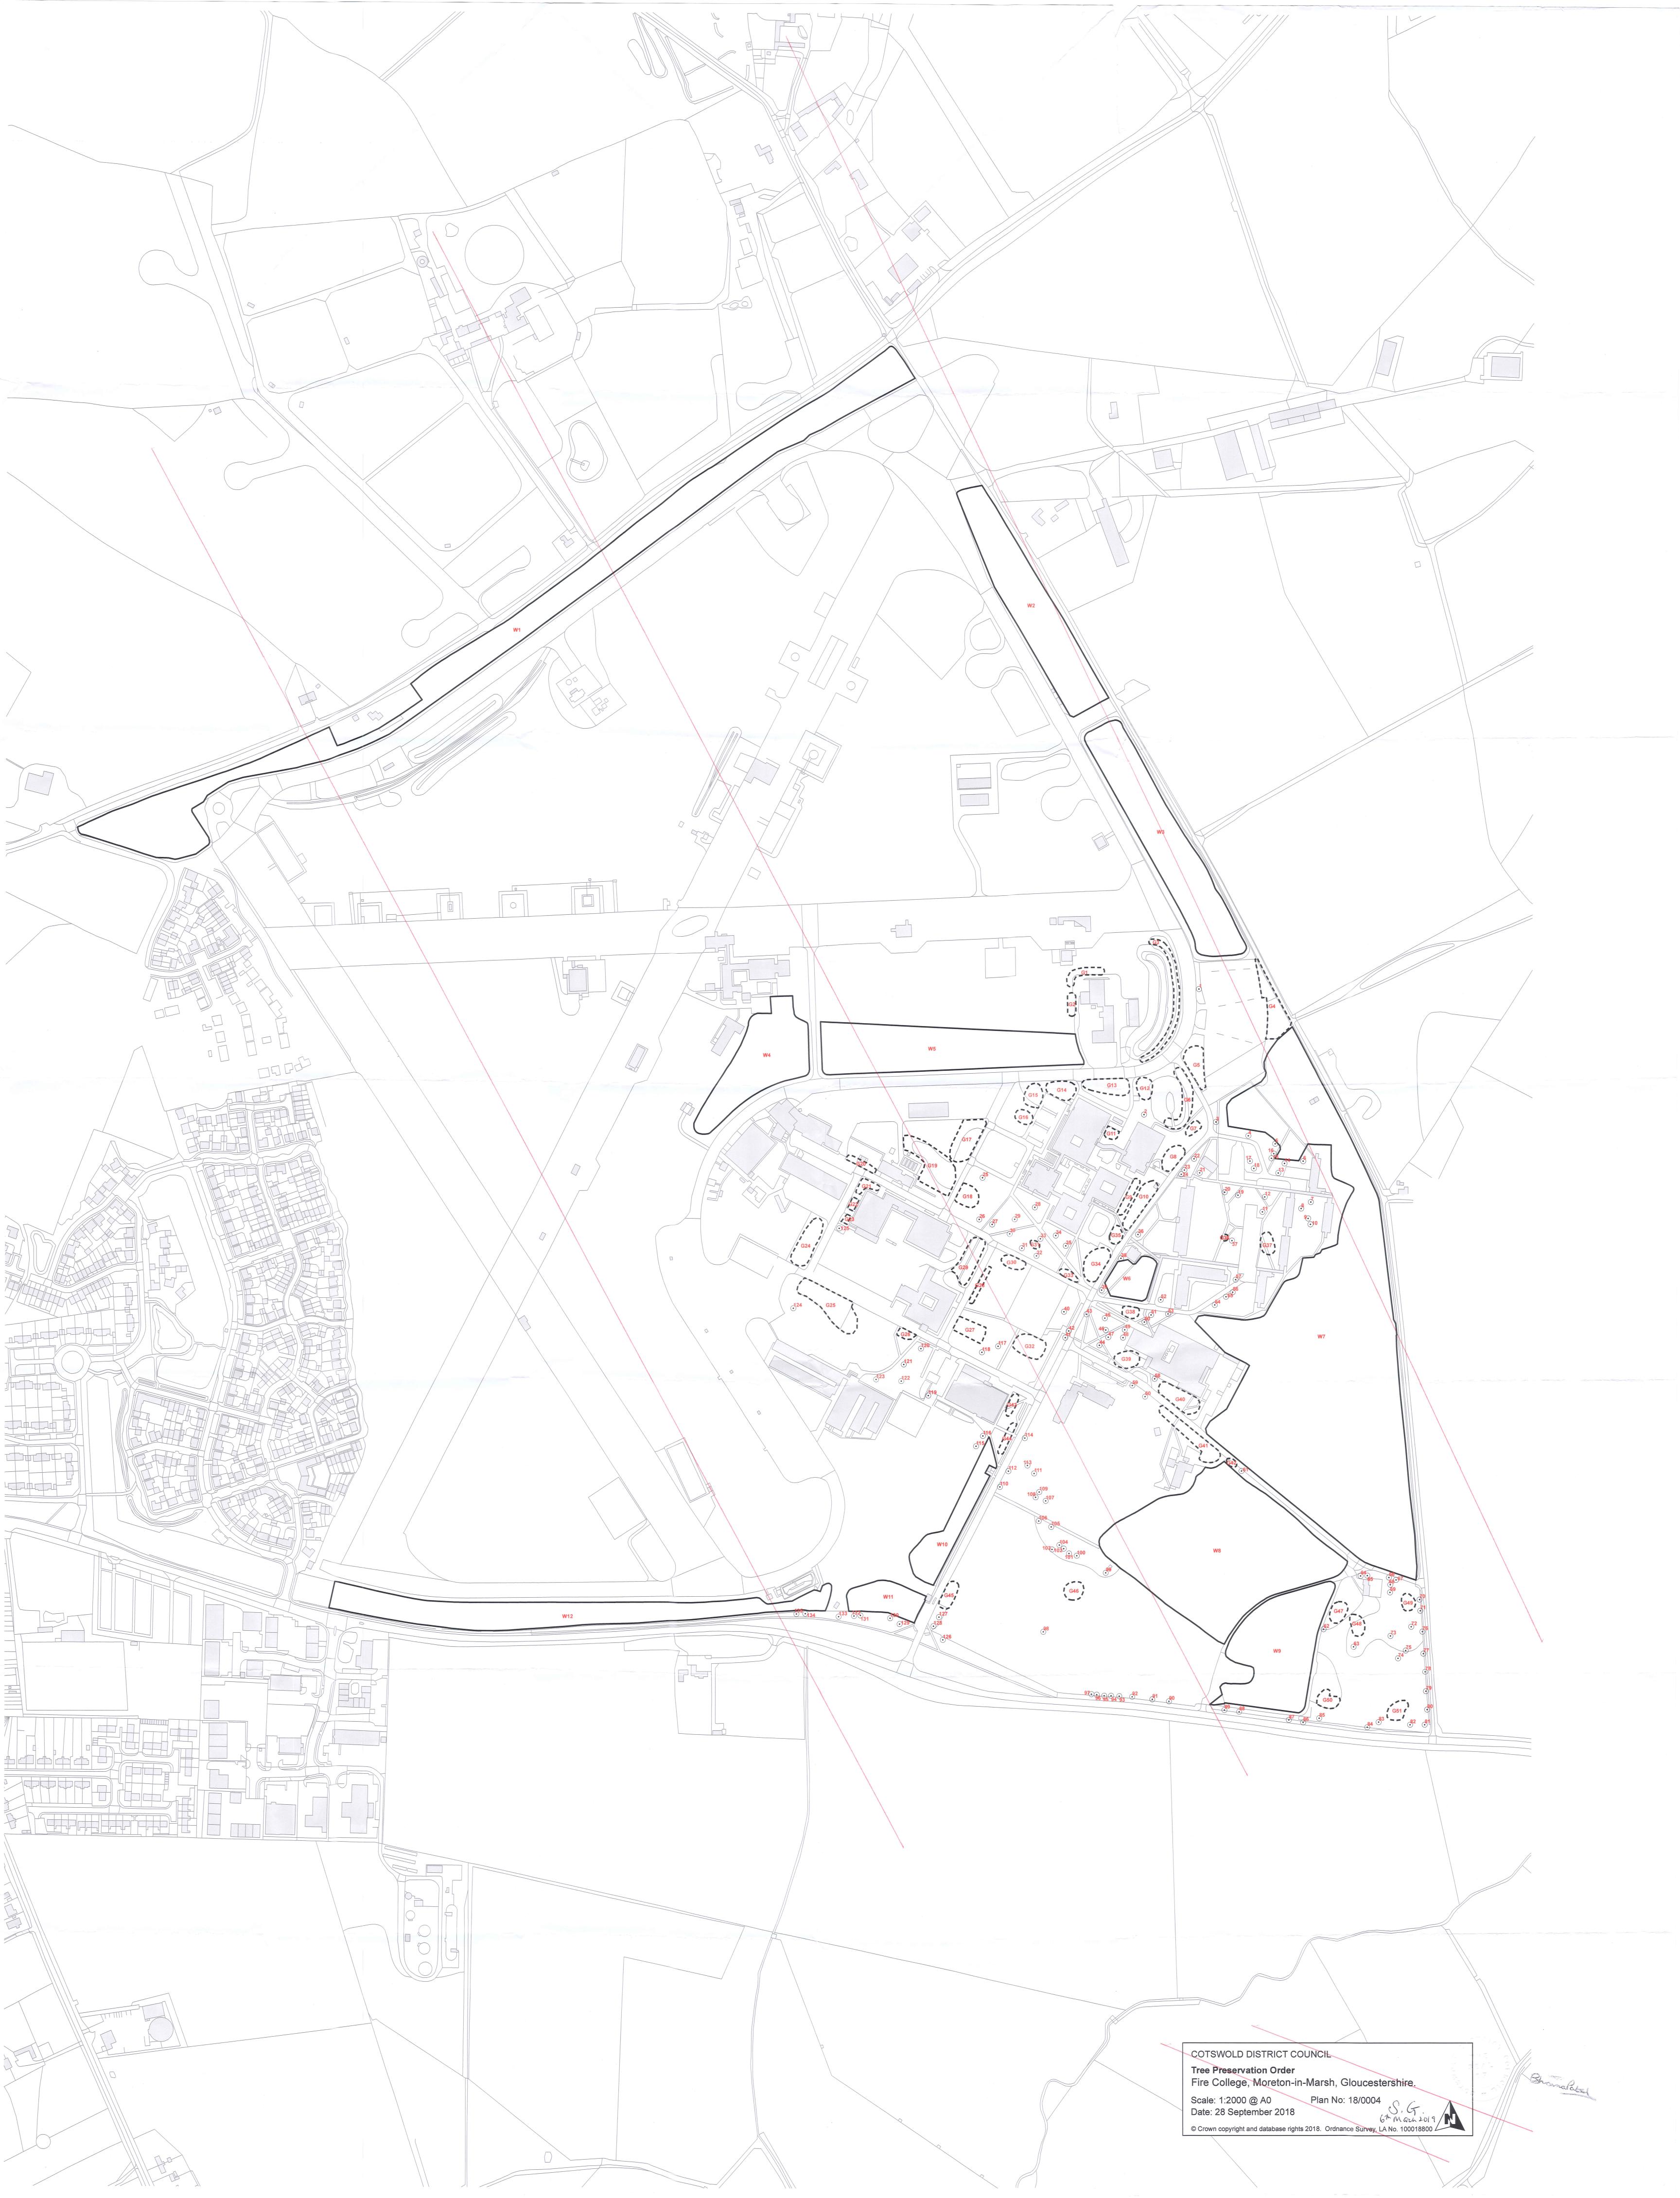

#### SCHEDULE

## **SPECIFICATION OF TREES**

## TREES SPECIFIED INDIVIDUALLY (encircled in black on the map)

| <b>Reference on map</b><br>1 | <b>Description</b><br>oak | <b>Situation</b><br>Fire College Moreton in                 |
|------------------------------|---------------------------|-------------------------------------------------------------|
| 2                            | oak                       | Marsh<br>Fire College Moreton in                            |
| 3                            | oak                       | Marsh<br>Fire College Moreton in                            |
| 4                            | false acacia              | Marsh<br>Fire College Moreton in<br>Marsh                   |
| 5                            | oak                       | Fire College Moreton in<br>Marsh                            |
| 6                            | oak                       | Fire College Moreton in Marsh                               |
| 7                            | oak                       | Fire College Moreton in<br>Marsh                            |
| 8                            | oak                       | Fire College Moreton in<br>Marsh                            |
| 9                            | birch                     | Fire College Moreton in<br>Marsh                            |
| 10                           | birch                     | Fire College Moreton in Marsh                               |
| 11<br>12                     | oak                       | Fire College Moreton in<br>Marsh                            |
| 12                           | oak<br>oak                | Fire College Moreton in<br>Marsh<br>Fire College Moreton in |
| 13                           | oak                       | Marsh<br>Fire College Moreton in                            |
| 15                           | birch                     | Marsh<br>Fire College Moreton in                            |
| 16                           | birch                     | Marsh<br>Fire College Moreton in                            |
| 17                           | false acacia              | Marsh<br>Fire College Moreton in                            |
| 18                           | false acacia              | Marsh<br>Fire College Moreton in                            |
| 19                           | oak                       | Marsh<br>Fire College Moreton in                            |
| 20                           | oak                       | Marsh<br>Fire College Moreton in                            |
| 21                           | birch                     | Marsh<br>Fire College Moreton in<br>Marsh                   |
| 22                           | ash                       | Marsh<br>Fire College Moreton in<br>Marsh                   |
| 23                           | oak                       | Fire College Moreton in<br>Marsh                            |

| 24 | oak   | Fire College Moreton in                   |
|----|-------|-------------------------------------------|
| 25 | oak   | Marsh<br>Fire College Moreton in          |
| 26 | ash   | Marsh<br>Fire College Moreton in          |
| 27 | ash   | Marsh<br>Fire College Moreton in          |
| 28 | oak   | Marsh<br>Fire College Moreton in          |
| 29 | oak   | Marsh<br>Fire College Moreton in          |
| 30 | ash   | Marsh<br>Fire College Moreton in          |
| 31 | birch | Marsh<br>Fire College Moreton in          |
| 32 | birch | Marsh<br>Fire College Moreton in          |
| 33 | birch | Marsh<br>Fire College Moreton in          |
| 34 | oak   | Marsh<br>Fire College Moreton in          |
| 35 | oak   | Marsh<br>Fire College Moreton in          |
| 36 | oak   | Marsh<br>Fire College Moreton in          |
| 37 | oak   | Marsh                                     |
|    |       | Fire College Moreton in<br>Marsh          |
| 38 | oak   | Fire College Moreton in<br>Marsh          |
| 39 | oak   | Fire College Moreton in<br>Marsh          |
| 40 | oak   | Fire College Moreton in<br>Marsh          |
| 41 | lime  | Fire College Moreton in<br>Marsh          |
| 42 | lime  | Fire College Moreton in<br>Marsh          |
| 43 | oak   | Fire College Moreton in Marsh             |
| 44 | oak   | Fire College Moreton in Marsh             |
| 45 | oak   | Fire College Moreton in<br>Marsh          |
| 46 | ash   | Fire College Moreton in Marsh             |
| 47 | ash   | Fire College Moreton in Marsh             |
| 48 | oak   | Fire College Moreton in                   |
| 49 | oak   | Marsh<br>Fire College Moreton in          |
| 50 | birch | Marsh<br>Fire College Moreton in          |
| 51 | birch | Marsh<br>Fire College Moreton in<br>Marsh |
|    |       | Marsh                                     |

| 52 | birch          | Fire College Moreton in                   |
|----|----------------|-------------------------------------------|
| 53 | field maple    | Marsh<br>Fire College Moreton in<br>Marsh |
| 54 | oak            | Fire College Moreton in<br>Marsh          |
| 55 | oak            | Fire College Moreton in<br>Marsh          |
| 56 | oak            | Fire College Moreton in<br>Marsh          |
| 57 | oak            | Fire College Moreton in<br>Marsh          |
| 58 | oak            | Fire College Moreton in Marsh             |
| 59 | birch          | Fire College Moreton in<br>Marsh          |
| 60 | oak            | Fire College Moreton in<br>Marsh          |
| 61 | oak            | Fire College Moreton in<br>Marsh          |
| 62 | oak            | Fire College Moreton in Marsh             |
| 63 | sweet chestnut | Fire College Moreton in Marsh             |
| 64 | oak            | Fire College Moreton in<br>Marsh          |
| 65 | oak            | Fire College Moreton in Marsh             |
| 66 | sycamore       | Fire College Moreton in<br>Marsh          |
| 67 | sycamore       | Fire College Moreton in<br>Marsh          |
| 68 | sweet chestnut | Fire College Moreton in<br>Marsh          |
| 69 | sweet chestnut | Fire College Moreton in<br>Marsh          |
| 70 | oak            | Fire College Moreton in<br>Marsh          |
| 71 | oak            | Fire College Moreton in<br>Marsh          |
| 72 | oak            | Fire College Moreton in Marsh             |
| 73 | oak            | Fire College Moreton in Marsh             |
| 74 | oak            | Fire College Moreton in<br>Marsh          |
| 75 | oak            | Fire College Moreton in<br>Marsh          |
| 76 | oak            | Fire College Moreton in<br>Marsh          |
| 77 | oak            | Fire College Moreton in<br>Marsh          |
| 78 | oak            | Fire College Moreton in<br>Marsh          |
| 79 | oak            | Fire College Moreton in Marsh             |

| 80  | oak   | Fire College Moreton in          |
|-----|-------|----------------------------------|
|     | our   | Marsh                            |
| 81  | oak   | Fire College Moreton in<br>Marsh |
| 82  | oak   | Fire College Moreton in<br>Marsh |
| 83  | oak   | Fire College Moreton in          |
| 84  | oak   | Marsh<br>Fire College Moreton in |
|     |       | Marsh                            |
| 85  | oak   | Fire College Moreton in<br>Marsh |
| 86  | oak   | Fire College Moreton in          |
| 87  | oak   | Marsh<br>Fire College Moreton in |
|     |       | Marsh                            |
| 88  | oak   | Fire College Moreton in<br>Marsh |
| 89  | oak   | Fire College Moreton in          |
|     |       | Marsh                            |
| 90  | ash   | Fire College Moreton in          |
| 91  | oak   | Marsh                            |
| 51  | Uak   | Fire College Moreton in<br>Marsh |
| 92  | oak   | Fire College Moreton in          |
|     |       | Marsh                            |
| 93  | oak   | Fire College Moreton in          |
| 94  | oak   | Marsh<br>Fire College Moreton in |
| 54  | Uak   | Marsh                            |
| 95  | oak   | Fire College Moreton in          |
| 96  | oak   | Marsh<br>Fire College Mersten in |
| 50  | Jak   | Fire College Moreton in<br>Marsh |
| 97  | oak   | Fire College Moreton in          |
|     |       | Marsh                            |
| 98  | oak   | Fire College Moreton in          |
| 99  | apple | Marsh<br>Fire College Mersten in |
| 55  | appie | Fire College Moreton in<br>Marsh |
| 100 | oak   | Fire College Moreton in          |
|     |       | Marsh                            |
| 101 | ash   | Fire College Moreton in          |
| 102 | aak   | Marsh                            |
| 102 | oak   | Fire College Moreton in<br>Marsh |
| 103 | oak   | Fire College Moreton in          |
|     |       | Marsh                            |
| 104 | oak   | Fire College Moreton in          |
| 105 | oak   | Marsh<br>Fire College Moreton in |
|     |       | Marsh                            |
| 106 | oak   | Fire College Moreton in          |
| 107 | oak   | Marsh<br>Fire College Moreton in |
|     |       | Marsh                            |

| 108 | oak          | Fire College Moreton in          |
|-----|--------------|----------------------------------|
| 109 | oak          | Marsh<br>Fire College Moreton in |
| 110 | lime         | Marsh<br>Fire College Moreton in |
| 111 | oak          | Marsh<br>Fire College Moreton in |
|     |              | Marsh                            |
| 112 | lime         | Fire College Moreton in<br>Marsh |
| 113 | oak          | Fire College Moreton in<br>Marsh |
| 114 | lime         | Fire College Moreton in          |
| 115 | blue cedar   | Marsh<br>Fire College Moreton in |
| 116 | oak          | Marsh<br>Fire College Moreton in |
| 117 | birch        | Marsh<br>Fire College Moreton in |
|     |              | Marsh                            |
| 118 | goat willow  | Fire College Moreton in<br>Marsh |
| 119 | oak          | Fire College Moreton in          |
| 120 | Norway maple | Marsh<br>Fire College Moreton in |
| 121 | oak          | Marsh<br>Fire College Moreton in |
|     |              | Marsh                            |
| 122 | ash          | Fire College Moreton in<br>Marsh |
| 123 | oak          | Fire College Moreton in<br>Marsh |
| 124 | oak          | Fire College Moreton in          |
| 125 | birch        | Marsh<br>Fire College Moreton in |
| 126 | Norway maple | Marsh<br>Fire College Moreton in |
|     |              | Marsh                            |
| 127 | oak          | Fire College Moreton in<br>Marsh |
| 128 | Norway maple | Fire College Moreton in<br>Marsh |
| 129 | Norway maple | Fire College Moreton in          |
| 130 | Norway maple | Marsh<br>Fire College Moreton in |
| 131 | Norway maple | Marsh<br>Fire College Moreton in |
| 132 | Norway maple | Marsh<br>Fire College Moreton in |
|     |              | Marsh                            |
| 133 | oak          | Fire College Moreton in<br>Marsh |
| 134 | Norway maple | Fire College Moreton in Marsh    |
| 135 | Norway maple | Fire College Moreton in Marsh    |
|     |              |                                  |

# TREES SPECIFIED BY REFERENCE TO AN AREA (within a dotted black line on the map)

| Reference on map | Description | Situation |
|------------------|-------------|-----------|
| None             | -           |           |

## GROUPS OF TREES (within a broken black line on the map)

| <b>Reference on map</b><br>G1 | <b>Description</b><br>8 birch, 4 cherry | Situation<br>Fire College Moreton in      |
|-------------------------------|-----------------------------------------|-------------------------------------------|
| G2                            | 2 birch, I cherry                       | Marsh<br>Fire College Moreton in          |
| G3                            | 59 birch, 1 oak                         | Marsh<br>Fire College Moreton in<br>Marsh |
| G4                            | 18 birch, 7 oak                         | Fire College Moreton in<br>Marsh          |
| G5                            | 16 birch                                | Fire College Moreton in Marsh             |
| G6                            | 23 birch, 2 oak                         | Fire College Moreton in Marsh             |
| G7                            | 4 birch                                 | Fire College Moreton in<br>Marsh          |
| G8                            | 6 lime                                  | Fire College Moreton in<br>Marsh          |
| G9                            | 4 birch, 2 oak                          | Fire College Moreton in<br>Marsh          |
| G10                           | 6 oak, 2 birch                          | Fire College Moreton in<br>Marsh          |
| G11                           | 7 lime                                  | Fire College Moreton in<br>Marsh          |
| G12                           | 3 birch                                 | Fire College Moreton in<br>Marsh          |
| G13                           | 10 oak                                  | Fire College Moreton in<br>Marsh          |
| G14                           | 5 Norway maple, 8 oak                   | Fire College Moreton in<br>Marsh          |
| G15                           | 7 Norway maple, 1 sycamore              | Marsh                                     |
| G16                           | 2 cherry                                | Fire College Moreton in<br>Marsh          |
| G17                           | 14 Norway maple                         | Fire College Moreton in Marsh             |
| G18                           | 7 birch                                 | Fire College Moreton in<br>Marsh          |
| G19                           | 24 birch                                | Fire College Moreton in<br>Marsh          |
| G20                           | 5 birch                                 | Fire College Moreton in<br>Marsh          |
| G21                           | 3 Norway maple, 1 birch                 | Fire College Moreton in<br>Marsh          |
| G22                           | 4 birch                                 | Fire College Moreton in<br>Marsh          |
| G23                           | 2 birch                                 | Fire College Moreton in<br>Marsh          |

| G24 | 24 ash, 18 field maple, |                                           |
|-----|-------------------------|-------------------------------------------|
| 027 | 15 cherry, 8 birch      | Fire College Moreton in                   |
|     |                         | Marsh                                     |
| G25 | 16 Norway maple         | Fire College Moreton in<br>Marsh          |
| G26 | 3 cherry                | Fire College Moreton in<br>Marsh          |
| G27 | 10 Norway maple         | Fire College Moreton in Marsh             |
| G28 | 6 ash                   | Fire College Moreton in<br>Marsh          |
| G29 | 14 Norway maple         | Fire College Moreton in<br>Marsh          |
| G30 | 3 ash                   | Fire College Moreton in<br>Marsh          |
| G31 | 2 birch                 | Fire College Moreton in<br>Marsh          |
| G32 | 7 birch                 | Fire College Moreton in                   |
| G33 | 3 birch                 | Marsh<br>Fire College Moreton in          |
| G34 | 6 birch                 | Marsh<br>Fire College Moreton in          |
| G35 | 5 birch                 | Marsh<br>Fire College Moreton in          |
| G36 | 1 oak (3 stems)         | Marsh<br>Fire College Moreton in          |
| G37 | 3 oak                   | Marsh<br>Fire College Moreton in          |
| G38 | 2 sycamore, 1 oak       | Marsh<br>Fire College Moreton in          |
| G39 | 5 birch                 | Marsh<br>Fire College Moreton in          |
| G40 | 10 oak, 3 ash           | Marsh<br>Fire College Moreton in          |
| G41 | 38 oak                  | Marsh<br>Fire College Moreton in<br>Marsh |
| G42 | 4 oak                   | Marsh<br>Fire College Moreton in<br>Marsh |
| G43 | 4 birch                 | Fire College Moreton in                   |
| G44 | 6 lime                  | Marsh<br>Fire College Moreton in<br>Marsh |
| G45 | 2 Norway maple, 3 lime  | Fire College Moreton in<br>Marsh          |
| G46 | 2 ash, 1 cherry         | Fire College Moreton in<br>Marsh          |
| G47 | 3 oaks                  | Fire College Moreton in<br>Marsh          |
| G48 | 3 sweet chestnut        | Fire College Moreton in<br>Marsh          |
| G49 | 3 birch                 | Fire College Moreton in<br>Marsh          |
| G50 | 4 birch                 | Fire College Moreton in<br>Marsh          |
| G51 | 3 birch                 | Fire College Moreton in Marsh             |

## WOODLANDS (within a continuous black line on the map)

| Reference on map | Description    | Situation                          |
|------------------|----------------|------------------------------------|
| W1               | Mixed woodland | Fire College Moreton in<br>Marsh   |
| W2               | Mixed woodland | Fire College Moreton in<br>Marsh   |
| W3               | Mixed woodland | Fire College Moreton in<br>Marsh   |
| W4               | Mixed woodland | Fire College Moreton in<br>Marsh   |
| W5               | Mixed woodland | Fire College Moreton in<br>Marsh   |
| W6               | Mixed woodland | Fire College Moreton in<br>Marsh   |
| W7               | Mixed woodland | Fire College Moreton in<br>Marsh   |
| W8               | Mixed woodland | Fire College Moreton in Marsh      |
| W9               | Mixed woodland | Fire College Moreton in<br>Marsh   |
| W10              | Mixed woodland | Fire College Moreton in<br>Marsh   |
| W11              | Mixed woodland | Fire College Moreton in<br>Marsh   |
| W12              | Mixed woodland | Fire College Moreton in Marsh      |
| W1               | Mixed woodland | Fire College Moreton in Marsh S, G |