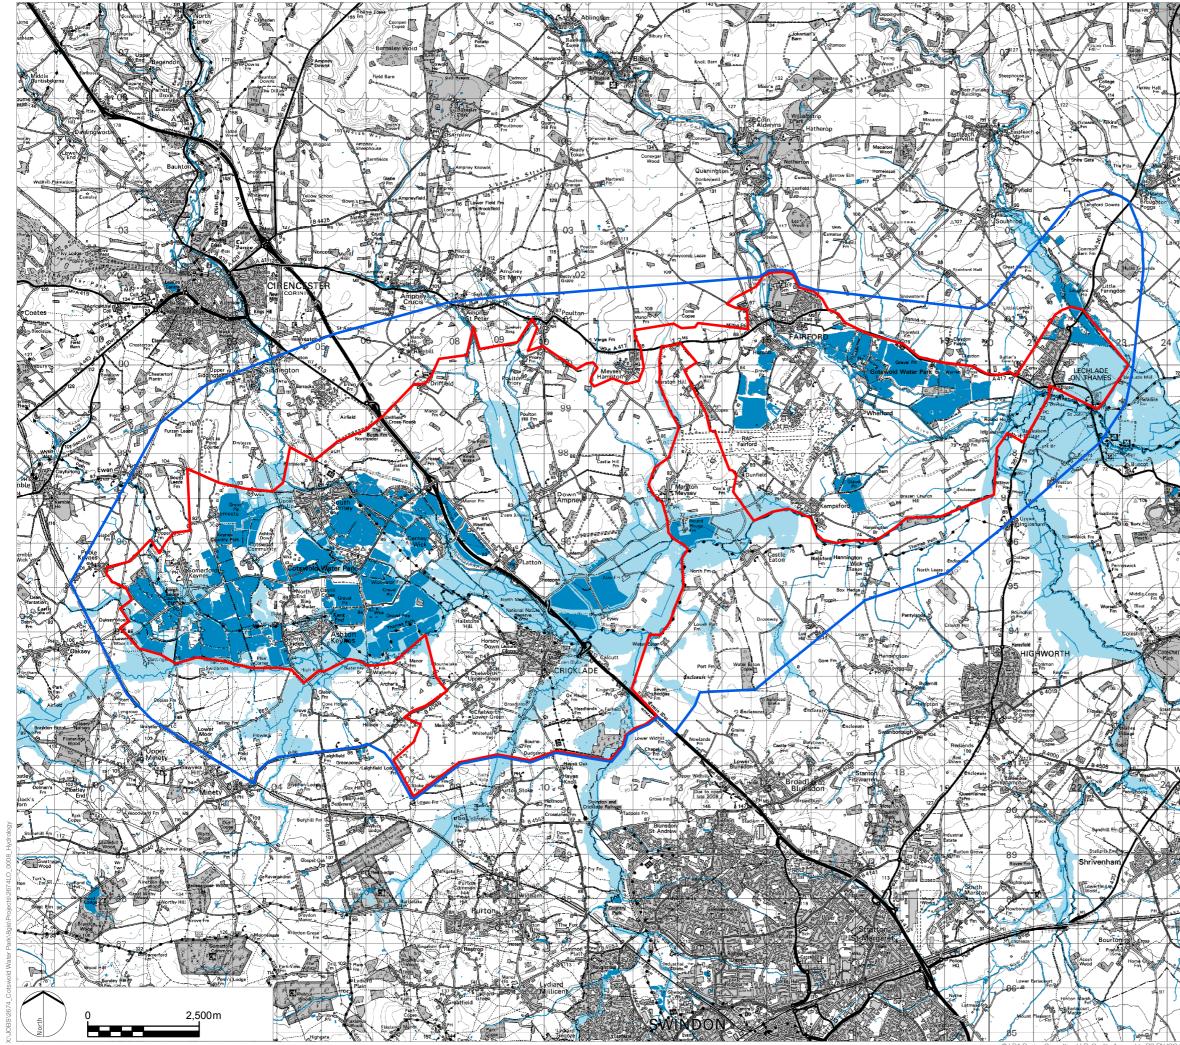

Legend

Cotswold Water Park Designated Boundary

Cotswold Water Park Functional Boundary

Water Body

Flood Zone

**Oxford** T 01865 887050

## Figure 8: Hydrology

| DATE                    | MARCH 2009     |  |
|-------------------------|----------------|--|
| SCALE                   | 1:85,000 at A3 |  |
| STATUS                  | FINAL          |  |
| DWG.NO.                 | 2674LO/0008    |  |
| Source: Ordnance Sun/ov |                |  |