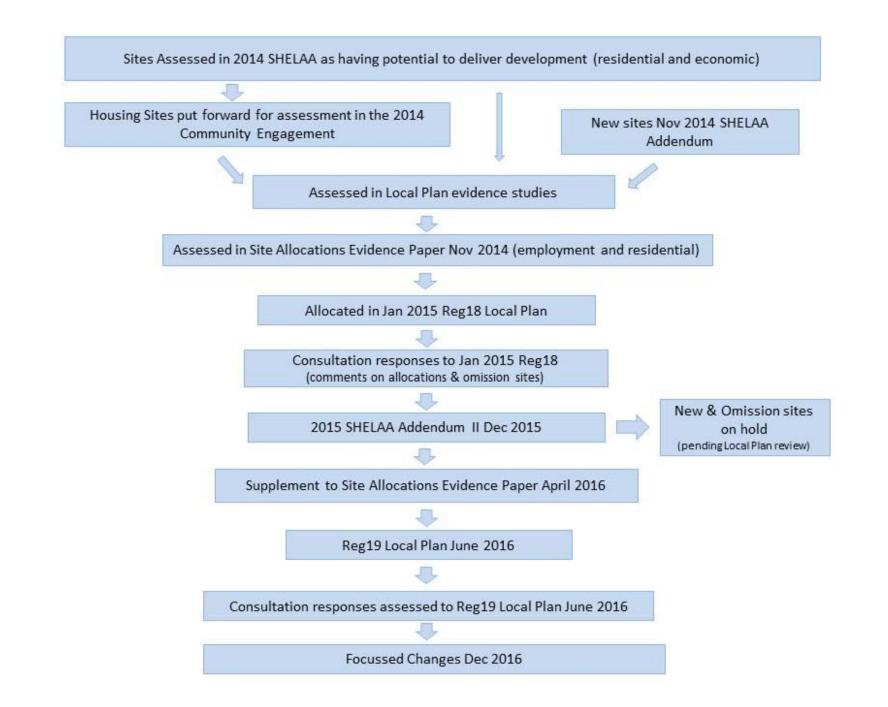

The starting point for the site allocations process was those sites assessed as having potential for development in the May 2014 Strategic Housing and Employment Land Availability Assessment (SHELAA). Please see that document for the full list of all sites assessed in the process.

The following diagram shows the site assessment and the matrix table shows the process for each individual site.

Please refer to the following documents which incorporate the evidence that was considered in respect of each stage:

- Strategic Housing and Employment Land Availability Assessment (May 2014)
- Evidence Paper: To Inform Non-Strategic Housing and Employment Allocations and Appendices document (November 2014)
- Strategic Housing and Employment Land Availability Assessment Addendum (November 2014)
- Local Plan Reg 18 Consultation: Development Strategy & Site Allocations (January 2015)
- Strategic Housing and Employment Land Availability Assessment Addendum II (December 2015)
- Evidence Paper Supplement: To inform Non-Strategic Housing and Employment Allocations and Appendices document (April 2016)
- Local Plan 2011-2031: Submission Draft Reg 19 (June 2016)
- Focussed Changes Addendum to Local Plan 2011-2031 Submission Draft Reg 19 (December 2016)