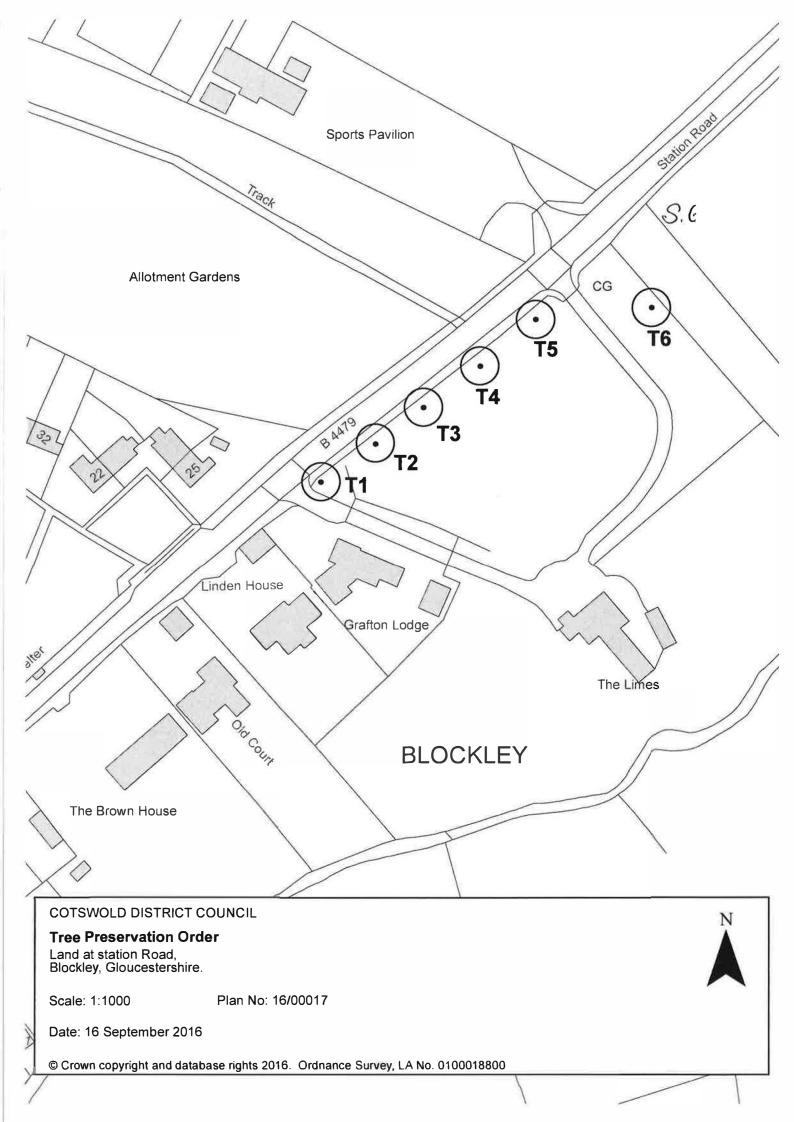

### TREES SPECIFIED INDIVIDUALLY (encircled in black on the map)

| Reference on map | Description | Situation                             |
|------------------|-------------|---------------------------------------|
| T1               | Lime        | Adjacent to Station Road, Blockley    |
| T2               | Lime        | Adjacent to Station Road, Blockley    |
| Т3               | Lime        | Adjacent to Station Road,<br>Blockley |
| Т4               | Lime        | Adjacent to Station Road,<br>Blockley |
| T5               | Lime        | Adjacent to Station Road,<br>Blockley |
| Т6               | Lime        | Adjacent to Station Road,<br>Blockley |

# TREES SPECIFIED BY REFERENCE TO AN AREA (within a dotted black line on the map)

Reference on map

**Description** 

**Situation** 

None