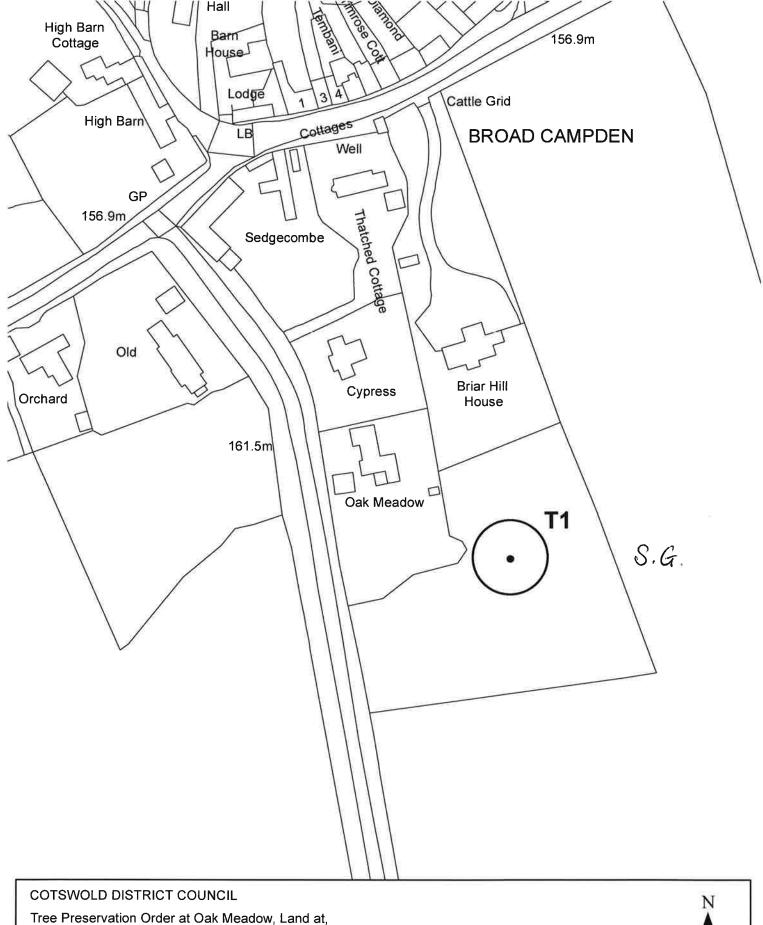

#### TREES SPECIFIED INDIVIDUALLY (encircled in black on the map)

Reference on map

Description

Situation

T1

Oak

Field adjacent to Oak

Meadow

Scale: 1:1250

Plan No: 15/00005

Date: 22 April 2015

© Crown copyright and database rights 2015. Ordnance Survey, LA No. 0100018800