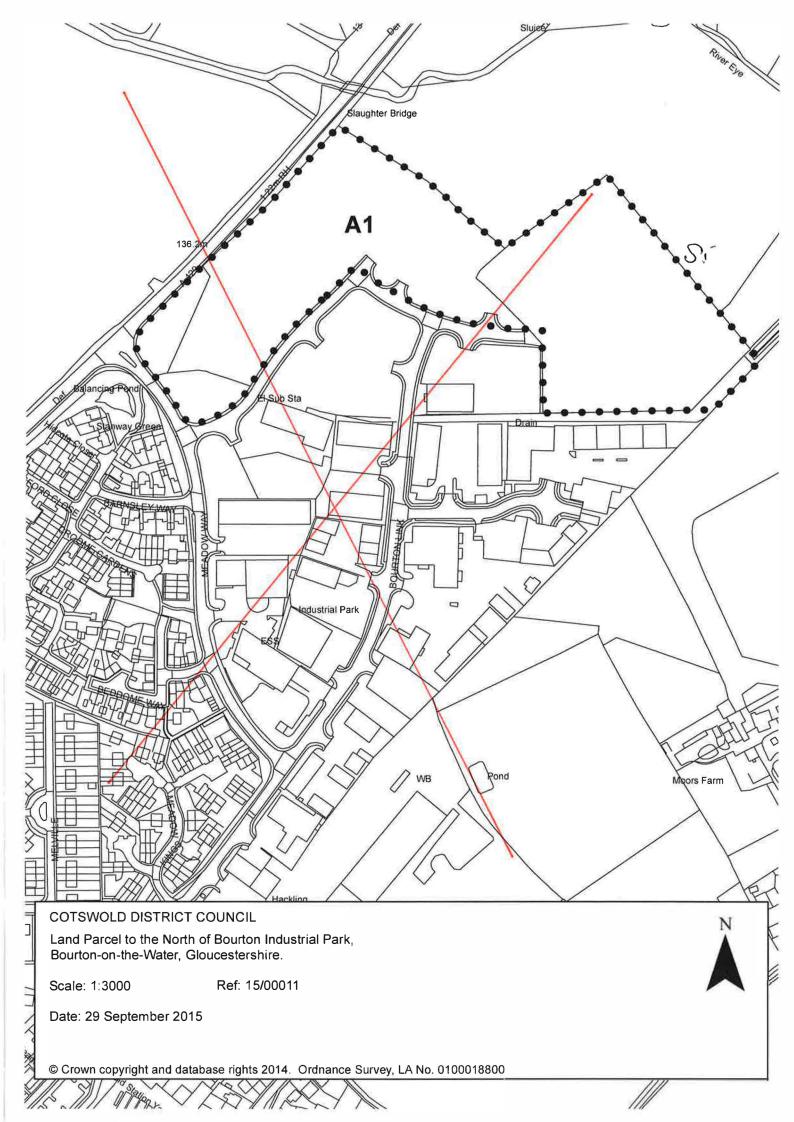

#### **SPECIFICATION OF TREES**

TREES SPECIFIED INDIVIDUALLY (encircled in black on the map)

Reference on map

**Description** 

Situation

None

TREES SPECIFIED BY REFERENCE TO AN AREA (within a dotted black line on the map)

Reference on map

Description

**Situation** 

**A1** 

All trees of whatever species Land parcel to the north within the area marked A1

of Bourton Industrial Park

GROUPS OF TREES (within a broken black line on the map)

Reference on map

Description

**Situation** 

None

None/

WOODLANDS (within a continuous black line on the map)

Reference on map

**Description** 