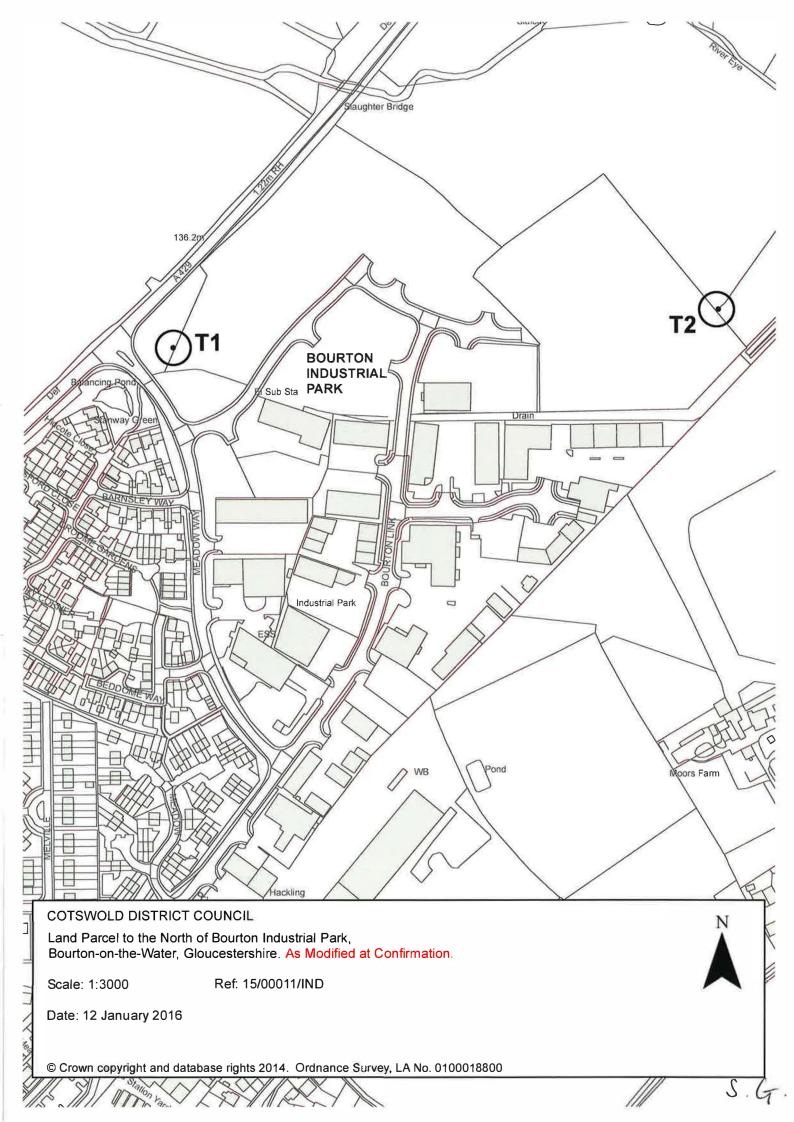

#### **SCHEDULE (As modified at confirmation)**

#### **SPECIFICATION OF TREES**

#### TREES SPECIFIED INDIVIDUALLY (encircled in black on the map)

Reference on map
T1 Oak
Land parcel to the north of Bourton Industrial Park
T2 Ash
Land parcel to the north of Bourton Industrial Park
Description
Situation
Land parcel to the north of Bourton Industrial Park