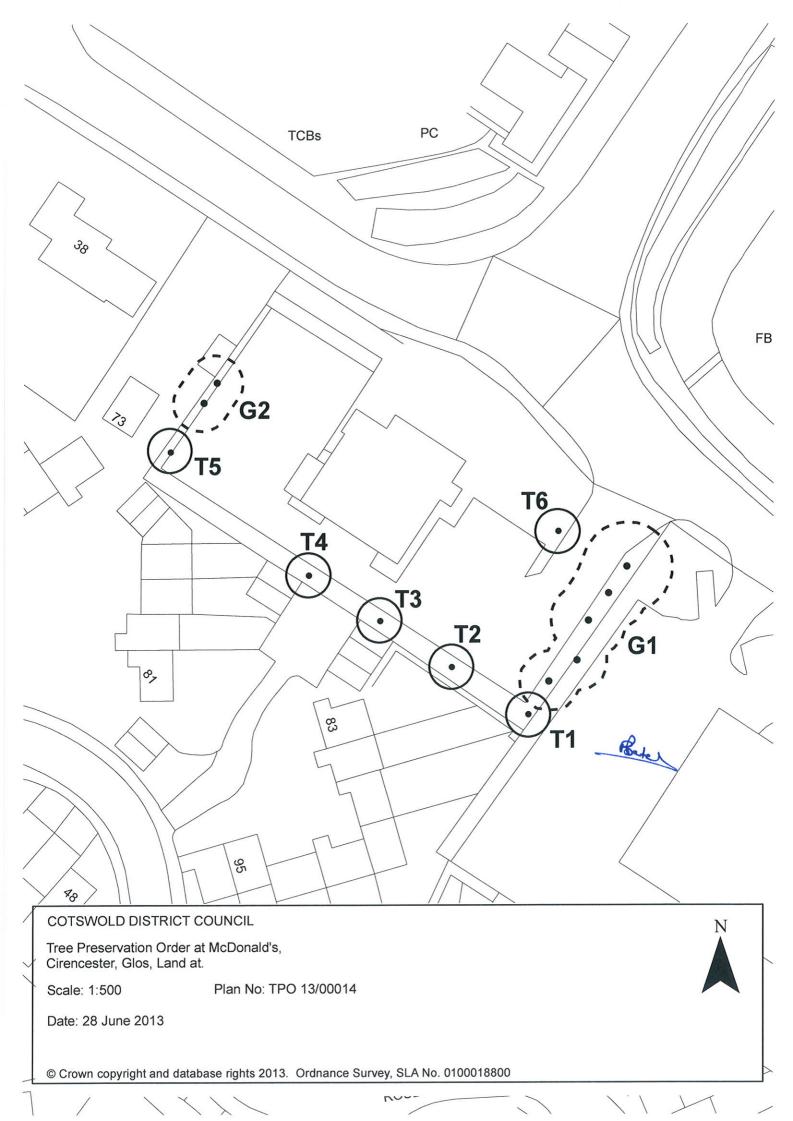

## TREES SPECIFIED INDIVIDUALLY (encircled in black on the map)

| Reference on map | Description | Situation           |
|------------------|-------------|---------------------|
| T1               | Maple       | Land at Mc Donald's |
| T2               | Maple       | Land at Mc Donald's |
| T3               | Maple       | Land at Mc Donald's |
| T4               | Maple       | Land at Mc Donald's |
| T5               | Whitebeam   | Land at Mc Donald's |
| T6               | Lime        | Land at Mc Donald's |
| G1               | Alder       | Land at Mc Donald's |
| G2               | Whitebeam   | Land at Mc Donald's |

TREES SPECIFIED BY REFERENCE TO AN AREA (within a dotted black line on the map)

Reference on map Description Situation

None

GROUPS OF TREES (within a broken black line on the map)

Reference on map Description Situation

None

WOODLANDS (within a continuous black line on the map)

Reference on map Description Situation

None