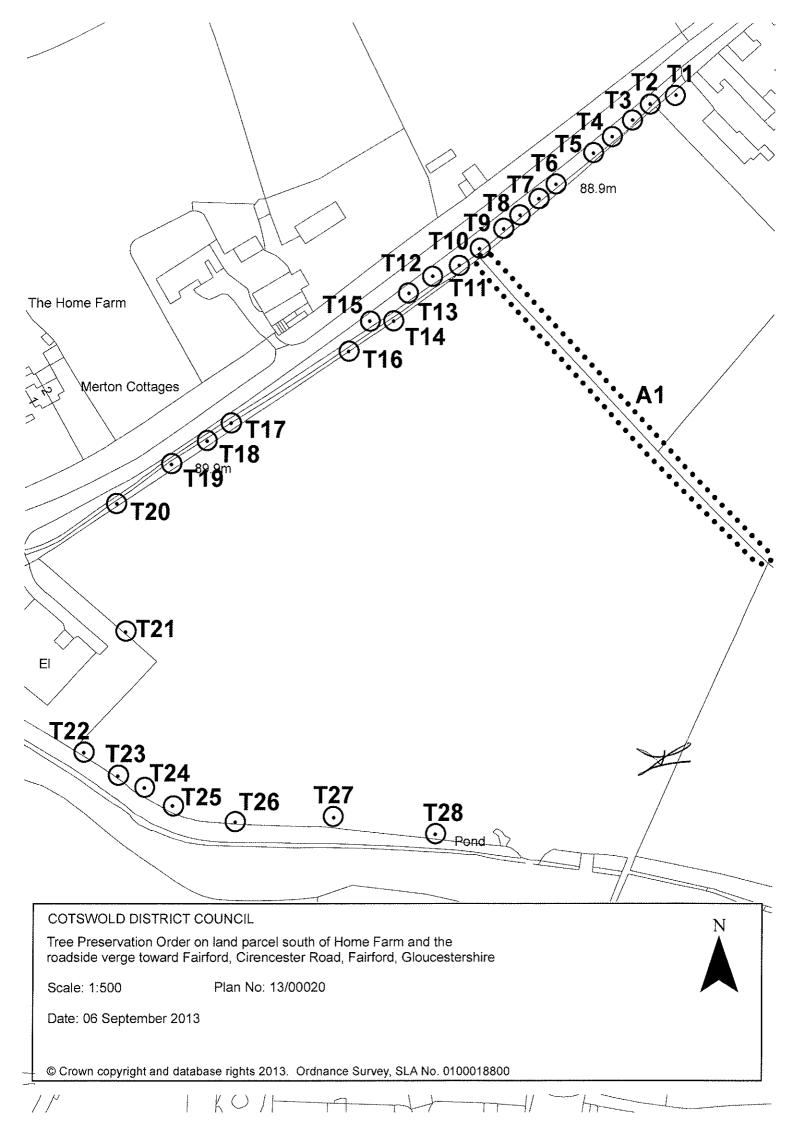

# TREES SPECIFIED INDIVIDUALLY (encircled in black on the map)

| <b>Reference on map</b><br>T1<br>T2                  | <b>Description</b><br>Horse chestnut<br>Oak                                                   | <b>Situation</b><br>Front of Old Piggery<br>Roadside Verge,<br>Cirencester Road                                                                                                           |
|------------------------------------------------------|-----------------------------------------------------------------------------------------------|-------------------------------------------------------------------------------------------------------------------------------------------------------------------------------------------|
| ТЗ                                                   | Whitebeam                                                                                     | Roadside Verge,                                                                                                                                                                           |
| T4                                                   | Maple                                                                                         | Cirencester Road<br>Roadside Verge,                                                                                                                                                       |
| Τ5                                                   | Norway maple                                                                                  | Cirencester Road<br>Roadside Verge,                                                                                                                                                       |
| Т6                                                   | Norway maple (Purple)                                                                         | Cirencester Road<br>Roadside Verge,<br>Cirencester Road                                                                                                                                   |
| Τ7                                                   | Norway maple                                                                                  | Roadside Verge,<br>Cirencester Road                                                                                                                                                       |
| Т8                                                   | Norway maple                                                                                  | Roadside Verge,<br>Cirencester Road                                                                                                                                                       |
| Т9                                                   | Oak                                                                                           | Roadside Verge,<br>Cirencester Road                                                                                                                                                       |
| T10                                                  | Norway maple (Purple)                                                                         | Roadside Verge,<br>Cirencester Road                                                                                                                                                       |
| T11                                                  | Oak                                                                                           | Roadside Verge,<br>Cirencester Road                                                                                                                                                       |
| T12                                                  | Sycamore                                                                                      | Roadside Verge,<br>Cirencester Road                                                                                                                                                       |
| T13                                                  | Sycamore                                                                                      | Roadside Verge,<br>Cirencester Road                                                                                                                                                       |
| T14                                                  | Ash                                                                                           | Roadside Verge,<br>Cirencester Road                                                                                                                                                       |
| T15                                                  | Norway maple                                                                                  | Roadside Verge,<br>Cirencester Road                                                                                                                                                       |
| T16                                                  | Ash                                                                                           | Roadside Verge,<br>Cirencester Road                                                                                                                                                       |
| Т17                                                  | Ash                                                                                           | Roadside Verge,<br>Cirencester Road                                                                                                                                                       |
| T18                                                  | Ash                                                                                           | Roadside Verge,<br>Cirencester Road                                                                                                                                                       |
| T19                                                  | Ash                                                                                           | Roadside Verge,<br>Cirencester Road                                                                                                                                                       |
| Т20                                                  | Ash                                                                                           | Roadside Verge,<br>Cirencester Road                                                                                                                                                       |
| T21<br>T22<br>T23<br>T24<br>T25<br>T26<br>T27<br>T28 | Ash<br>Field maple<br>Field maple<br>Field maple<br>Field maple<br>Field maple<br>Field maple | East of the Sub Station<br>Southern field boundary<br>Southern field boundary<br>Southern field boundary<br>Southern field boundary<br>Southern field boundary<br>Southern field boundary |

# TREES SPECIFIED BY REFERENCE TO AN AREA (within a dotted black line on the map)

| Reference on map | Description                                      | Situation                       |
|------------------|--------------------------------------------------|---------------------------------|
| A1               | Mix of ash, hazel, hawthorn, field maple and elm | North-eastern field<br>boundary |

# GROUPS OF TREES (within a broken black line on the map)

| Reference on map | Description | Situation |
|------------------|-------------|-----------|
| None             |             |           |

# WOODLANDS (within a continuous black line on the map)

| Reference on map | Description | Situation |
|------------------|-------------|-----------|
| None             |             |           |