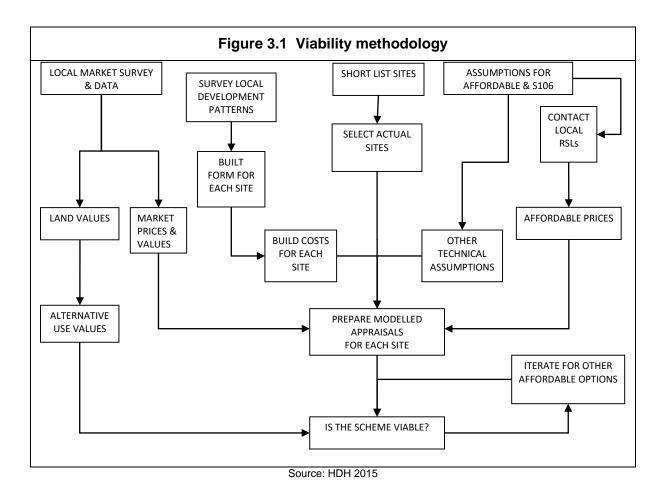

iability methodology is summarised in the figure below. It involves preparing financial development appraisals for the larger sites in the Plan and a representative range of sites, and using these to assess whether development, generally, is viable. The sites were modelled based on discussions with Council officers, the existing available evidence supplied to us by the Council, and on our own experience of development. Details of the site modelling are set out in Chapter 9. This process ensures that the appraisals are representative of typical development in the CDC area over the plan-period.

<sup>&</sup>lt;sup>20</sup> CIL Regulation 14 (with deletions as per the February 2014 amendments).



<sup>&</sup>lt;sup>18</sup> NPPF Paragraph 173

<sup>&</sup>lt;sup>19</sup> NPPF Paragraph 174



3.27 In addition to modelling a range of representative sites we have also modelled the Council's strategic site at Chesterton, on the edge of Cirencester. This is of such a scale that it needs to be addressed separately.



3.28 The site has capacity for over 2,000 units and has the following vision (taken from the IDP):

#### Vision for Chesterton Strategic Location

Development of the land south-west of Chesterton and adjacent to the Royal Agricultural College presents an opportunity to create a new and attractive south-western edge to Cirencester. This vision statement describes the ultimate ambition for the place. The development will sit comfortably within the gently undulating landform, successfully incorporating significant trees and hedgerows within green corridors. A range of p