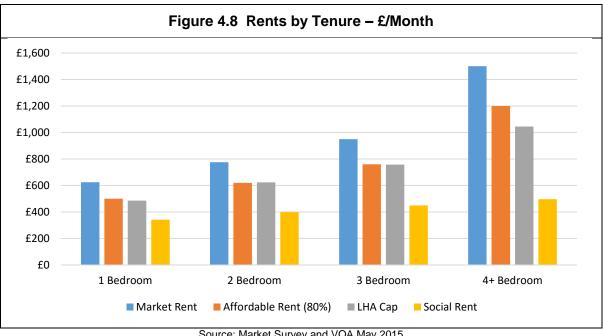

---------|------------|--|
|                                                     | 1 Bedroom | 2 Bedrooms | 3 Bedrooms | 4 Bedrooms |  |
| Per week                                            | £101      | £123       | £147       | £183       |  |
| Per Month                                           | £438      | £535       | £638       | £794       |  |
| Per Year                                            | £5.257    | £6.418     | £7.655     | £9.532     |  |

This data is consistent with the affordable rents being charged as reported in the most recent 4.55 HCA data release.

Source: HCA Statistical Return (September 2015)

4.56 The prevailing rents in the main settlements (i.e. where the development will take place) can be summarised as follows and forms the basis of the appraisals.



Source: Market Survey and VOA May 2015

- 4.57 We have assumed that affordable rent will be set at the LHA Cap in all areas. In line with a consultee's observation we have discounted the rent by £5/week to recognise that the LHA cap includes rent and service charges.
- In calculating the value of affordable rents we have allowed for 10% management costs, 4% 4.58 voids and bad debts and 6% repairs, and capitalised the income at 5.5%. On this basis affordable rented property has the following worth in the main settlements. It is important to note that prior to the changes in the rent regime, we would have used a yield of 5.5% rather than 6%.

| Table 4.11 Capitalisation of Affordable Rents |                  |          |  |  |  |
|-----------------------------------------------|-----------