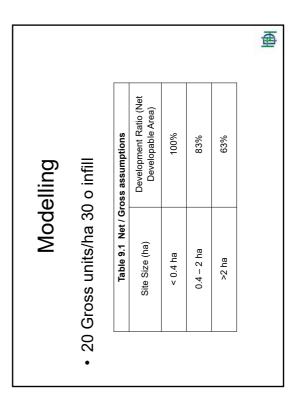

3.95           383         28.57                                                                                                                                                                                                                                                                                                                                                                                                                                                                                                                                                                                   | f Cotswold               |   | Units       |         |         | 10      |          | 31      |         |         |        |  | 21   | 5       | 10           |         |         | 109            |











- Will EUV Plus provide competitive returns?
- Land owner's have expectations (life changing?)
  - Will land come forward?





| Table 6.3 Viability        | Table 6.3 Viability thresholds used elsewhere |
|----------------------------|-----------------------------------------------|
| Local Authority            | Threshold Land Value                          |
| Babergh                    | £370,000/ha                                   |
| Cannock Chase              | £100,000-£400,000/ha                          |
| Christchurch & East Dorset | £308,000/ha (un-serviced)                     |
|                            | £1,235,000/ha (serviced)                      |
| East Hampshire             | £450,000/ha                                   |
| Erewash                    |