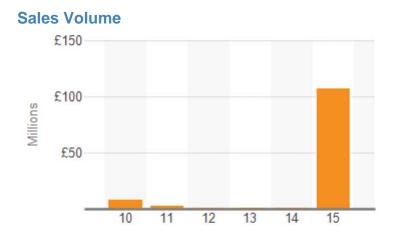

| 89.6%  | 0.0% | 100%  |

| For Sale                | Survey | Min    | Max    |
|-------------------------|--------|--------|--------|
| Listings                | 1      | -      | -      |
| For Sale SF             | 19,370 | 19,370 | 19,370 |
| For Sale Volume (Mil.)  | £0.5   | £0.5   | £0.5   |
| Asking Price Per SF     | £26    | £26    | £26    |
| Avg Asking Price (Mil.) | £0.5   | £0.5   | £0.5   |

| Properties        | Survey    | Min     | Max     |
|-------------------|-----------|---------|---------|
| Existing SF       | 3,100,700 | 88      | 207,774 |
| Vacancy Rate      | 10.5%     | 0.0%    | 100%    |
| Rent Per SF       | £5.99     | £1.99   | £57.10  |
| 12 Mo. Absorption | 81,338    | -30,148 | 91,820  |
| 12 Mo. Leasing SF | 117,145   | 0       | 13,315  |









### **Occupancy Rate**



This copyrighted report contains research licensed to CoStar UK Ltd - 701359

## **Quick Stats Report**

| Comps Statistics                 |           |           |           |            |       |
|----------------------------------|-----------|-----------|-----------|------------|-------|
|                                  | Low       | Average   | Median    | High       | Count |
| Light Industrial                 |           |           |           |            |       |
| Price                            |           |           |           |            |       |
| For Sale & UC/Pending            | -         | -         | -         | -          | -     |
| Sold Transactions                | £100,000  | £100,000  | £100,000  | £100,000   | 1     |
| N