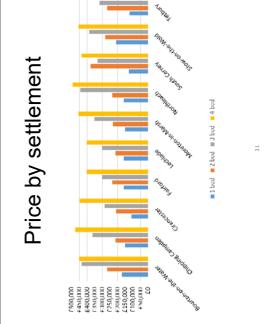

range         | Tetbury          | £3,333                           |         | £3,357  |
| Peglers Ct             | Tetbury          |                                  | £3,377  |         |
| Woolrich House         | Cirencester      |                                  | £3,088  |         |
| Fairford Gate          | Fairford         | £2,561                           | £3,120  | £3,878  |
| Cerney on the<br>Water | South Cerney     | £3,180                           | £3,462  | £3,765  |
| Flats                  |                  |                                  |         |         |
| Spitalgate House       | Cirencester      |                                  | £3,382  | 1<br>I  |
|                        |                  |                                  |         | din.    |





| Table 4.4 Price Assumptions £/m <sup>2</sup> | sumptions { | £/m²    |
|----------------------------------------------|-------------|---------|
|                                              | Small       | Estate  |
|                                              | Schemes     | Housing |
| Cirencester, Tetbury,                        | 3,250       | 3,100   |
| Moreton-in-Marsh and                         |             |         |
| Bourton-on-the-Water                         |             |         |
| All other areas                              | 3,500       | 3,250   |
|                                              |             |         |
|                                              |             | 働       |

|          |               |