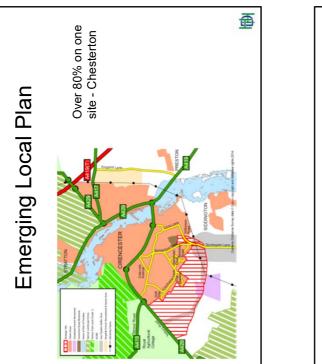

|                                                                                                                                      | 重  |
|-------------------|--------------------------------------------------------------------------------------------------------------------------------------|----|
| ts                | 10%<br>8%<br>sts                                                                                                                     |    |
| Development Costs | Residential 1<br>Non-Res 8<br>2.5% / 5%<br>£2,500 / unit<br>7% plus fees<br>1rn 20% Costs<br>3.5%                                    | 43 |
| Develo            | <ul> <li>Fees R</li> <li>Contingencies 2</li> <li>S106 £</li> <li>Interest 7</li> <li>Competitive Return</li> <li>Sales 3</li> </ul> |    |









8

Neighbourhood Plans

only

|                     | Tahle 9.2 L | and Ilse an | d Distribut | ion of Co. | swold Re  | I and Use and Distribution of Cotswold Reserve Sites |       |       |
|---------------------|-------------|-------------|-------------|------------|-----------|------------------------------------------------------|-------|-------|
|                     |             | Greenfield  | B           | Brownfield | Green / I | Green / Brownfield                                   |       | Total |
|                     | Units       | 면           | Units       | Б          | Units     | Ha                                                   | Units | Нa    |
| Andoversford        |             |             |             |            |           |