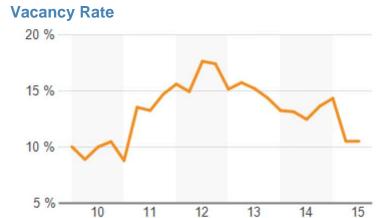

| 89.6%  | 0.0% | 100%  |

| For Sale                | Survey | Min    | Max    |
|-------------------------|--------|--------|--------|
| Listings                | 1      | -      | -      |
| For Sale SF             | 19,370 | 19,370 | 19,370 |
| For Sale Volume (Mil.)  | £0.5   | £0.5   | £0.5   |
| Asking Price Per SF     | £26    | £26    | £26    |
| Avg Asking Price (Mil.) | £0.5   | £0.5   | £0.5   |

| Properties        | Survey    | Min     | Max     |
|-------------------|-----------|---------|---------|
| Existing SF       | 3,100,700 | 88      | 207,774 |
| Vacancy Rate      | 10.5%     | 0.0%    | 100%    |
| Rent Per SF       | £5.99     | £1.99   | £57.10  |
| 12 Mo. Absorption | 81,338    | -30,148 | 91,820  |
| 12 Mo. Leasing SF | 117,145   | 0       | 13,315  |









### **Occupancy Rate**



This copyrighted report contains research licensed to CoStar UK Ltd - 701359

## **Quick Stats Report**

| Comps Statistics                 |           |           |           |            |       |
|----------------------------------|-----------|-----------|-----------|------------|-------|
|                                  | Low       | Average   | Median    | High       | Count |
| Light Industrial                 |           |           |           |            |       |
| Price                            |           |           |           |            |       |
| For Sale & UC/Pending            | -         | -         | -         | -          | -     |
| Sold Transactions                | £100,000  | £100,000  | £100,000  | £100,000   | 1     |
| NIA