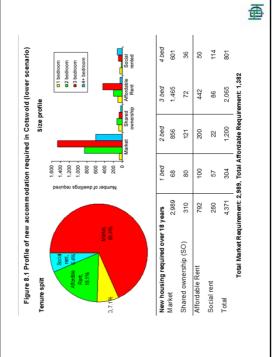

|                                                                                                                                      | 重  |
|-------------------|--------------------------------------------------------------------------------------------------------------------------------------|----|
| ts                | 10%<br>8%<br>sts                                                                                                                     |    |
| Development Costs | Residential 1<br>Non-Res 8<br>2.5% / 5%<br>£2,500 / unit<br>7% plus fees<br>1rn 20% Costs<br>3.5%                                    | 43 |
| Develo            | <ul> <li>Fees R</li> <li>Contingencies 2</li> <li>S106 £</li> <li>Interest 7</li> <li>Competitive Return</li> <li>Sales 3</li> </ul> |    |









8

Neighbourhood Plans

only

|                     | Tahle 9.2 L | and Ilse an | d Distribut | ion of Co. | swold Re  | I and Use and Distribution of Cotswold Reserve Sites |       |       |
|---------------------|-------------|-------------|-------------|------------|-----------|------------------------------------------------------|-------|-------|
|                     |             | Greenfield  | B           | Brownfield | Green / I | Green / Brownfield                                   |       | Total |
|                     | Units       | 면           | Units       | Б          | Units     | Ha                                                   | Units | Нa    |
| Andoversford        |             |             |             |            |           |