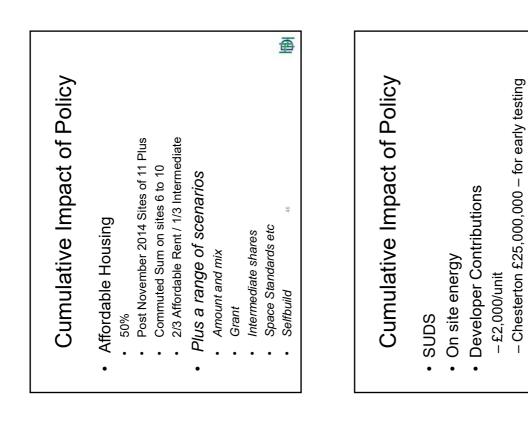

|                                                                                                                                      | 重  |
|-------------------|--------------------------------------------------------------------------------------------------------------------------------------|----|
| ts                | 10%<br>8%<br>sts                                                                                                                     |    |
| Development Costs | Residential 1<br>Non-Res 8<br>2.5% / 5%<br>£2,500 / unit<br>7% plus fees<br>1rn 20% Costs<br>3.5%                                    | 43 |
| Develo            | <ul> <li>Fees R</li> <li>Contingencies 2</li> <li>S106 £</li> <li>Interest 7</li> <li>Competitive Return</li> <li>Sales 3</li> </ul> |    |









8

Neighbourhood Plans

only

|                     | Tahle 9.2 L | and Ilse an | d Distribut | ion of Co. | swold Re  | I and Use and Distribution of Cotswold Reserve Sites |       |       |
|---------------------|-------------|-------------|-------------|------------|-----------|------------------------------------------------------|-------|-------|
|                     |             | Greenfield  | B           | Brownfield | Green / I | Green / Brownfield                                   |       | Total |
|                     | Units       | 면           | Units       | Б          | Units     | Ha                                                   | Units | Нa    |
| Andoversford        |             |             |             |            |           |