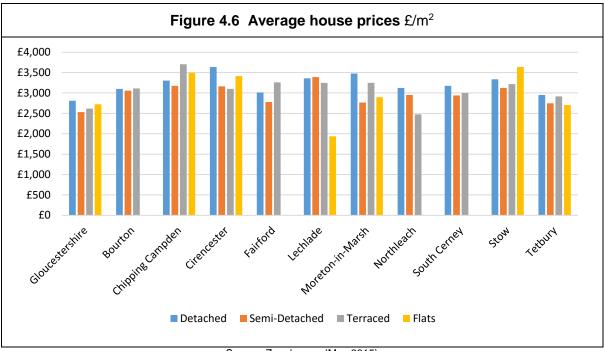

istry data (January 2016)

4.32 Prices in Cotswold are above the England and Wales average (except flats) and prices have increased less rapidly than in England and Wales as a whole. This point was highlighted through the consultation process where attention was drawn to research by Lloyds TSB<sup>25</sup> that indicated that house prices within AONBs are typically 9% more, on average, than sites outside an AONB.

<sup>&</sup>lt;sup>25</sup> The Lloyds TSB Areas of Outstanding Natural Beauty (AONB) House Price Review (2012)



4.33 There are various other sources of price information. Zoopla.com produces price reports, including £/m<sup>2</sup> information that is not generally available elsewhere. It is important to note that these prices relate to all sales and not just newbuild sales.



Source: Zoopla.com (May 2015)

# **Price Assumptions for Financial Appraisals**

- 4.34 It is necessary to form a view about the appropriate prices for the schemes to be appraised in the study. The preceding analysis does not reveal simple clear patterns with sharp boundaries.
- 4.35 Based on the asking prices from active developments, and informed by the general pattern of all house prices across the study area, we set the prices in the appraisals at the following levels. It is important to note at this stage that this is a broad brush, high level study to test the Council's policy as required by the NPPF and to inform the setting of CIL as required by CIL Regulation 14. The values between new developments and within new developments will vary considerably.
- 4.36 Overall there is relat