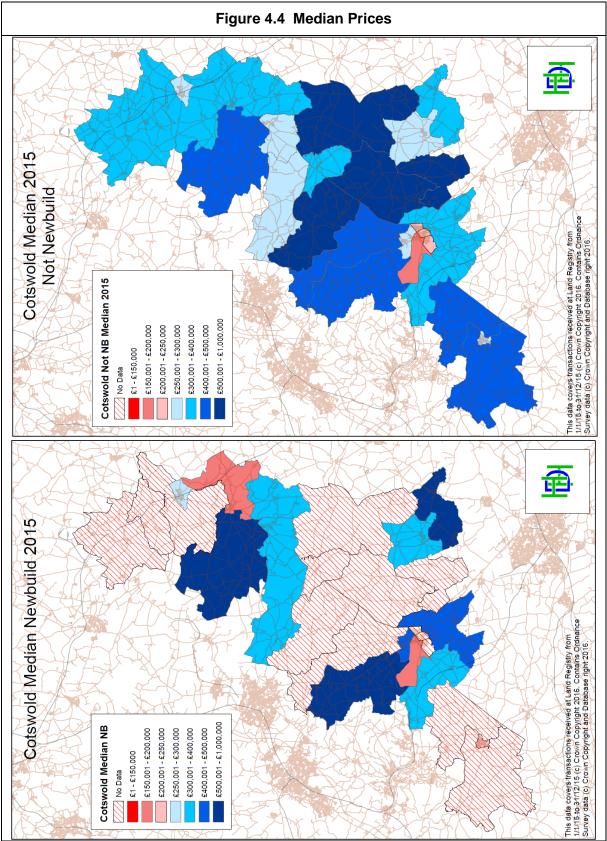

mainstream South West residential markets.
- 4.16 To assist the Council to 'strike the balance' in an informed way, we have run further sets of appraisals to show the effect of a 5% and 10% increase, and a 5% and 10% decrease in house prices.
- 4.17 We carried out a survey of asking prices by house size by settlement. Through using online tools such as rightmove.com, zoopla.co.uk and other resources we estimated the median asking prices for the main settlements.

<sup>&</sup>lt;sup>24</sup> Residential Property Focus. Savills. Issue 3 2015 - http://pdf.euro.savills.co.uk/uk/residential-property-focusuk/residential-property-focus-issue-3.pdf





4.18 The geographical difference in prices are illustrated in the following map showing the average sold price for new homes and not new homes.



Source: HDH based on Land Registry Data



# **Newbuild Sales Prices**

- 4.19 This study is concerned with the viability of newbuild residential property so the key input for the appraisals are the prices of units on new developments. We conducted a survey of new homes for sale during May 2015. A summary of new developments in the District is provided below. We identified 29 new homes for sale on 9 different sites. The prices range from £199,900 to £589,995 with an average price of £408,723. For the purpose of this study the information is needed in a £/m<sup>2</sup> basis. This is also shown below, however the information collected was not comprehensive as different developers and agents make different levels of information available.
- 4.20 The analysis of these shows that asking pric