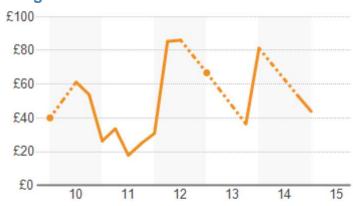

| 89.6%  | 0.0% | 100%  |

| For Sale                | Survey | Min    | Max    |
|-------------------------|--------|--------|--------|
| Listings                | 1      | -      | -      |
| For Sale SF             | 19,370 | 19,370 | 19,370 |
| For Sale Volume (Mil.)  | £0.5   | £0.5   | £0.5   |
| Asking Price Per SF     | £26    | £26    | £26    |
| Avg Asking Price (Mil.) | £0.5   | £0.5   | £0.5   |

| Properties        | Survey    | Min     | Max     |
|-------------------|-----------|---------|---------|
| Existing SF       | 3,100,700 | 88      | 207,774 |
| Vacancy Rate      | 10.5%     | 0.0%    | 100%    |
| Rent Per SF       | £5.99     | £1.99   | £57.10  |
| 12 Mo. Absorption | 81,338    | -30,148 | 91,820  |
| 12 Mo. Leasing SF | 117,145   | 0       | 13,315  |









### **Occupancy Rate**



This copyrighted report contains research licensed to CoStar UK Ltd - 701359

## **Quick Stats Report**

| Comps Statistics                 |           |           |           |            |       |
|----------------------------------|-----------|-----------|-----------|------------|-------|
|                                  | Low       | Average   | Median    | High       | Count |
| Light Industrial                 |           |           |           |            |       |
| Price                            |           |           |           |            |       |
| For Sale & UC/Pending            | -         | -         | -         | -          | -     |
| Sold Transactions                | £100,000  | £100,000  | £100,000  | £100,000   | 1     |
| NIA