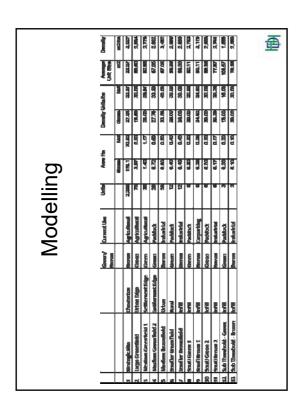

.95           383         28.57                                                                                                                                                                                                                                                                                                                                                                                                                                                                                                                                                                                   | f Cotswold               |   | Units       |         |         | 10      |          | 31      |         |         |        |  | 21   | 5       | 10           |         |         | 109            |











- Will EUV Plus provide competitive returns?
- Land owner's have expectations (life changing?)
  - Will land come forward?





| Table 6.3 Viability        | Table 6.3 Viability thresholds used elsewhere |
|----------------------------|-----------------------------------------------|
| Local Authority            | Threshold Land Value                          |
| Babergh                    | £370,000/ha                                   |
| Cannock Chase              | £100,000-£400,000/ha                          |
| Christchurch & East Dorset | £308,000/ha (un-serviced)                     |
|                            | £1,235,000/ha (serviced)                      |
| East Hampshire             | £450,000/ha                                   |
| Erewash                    | £300,