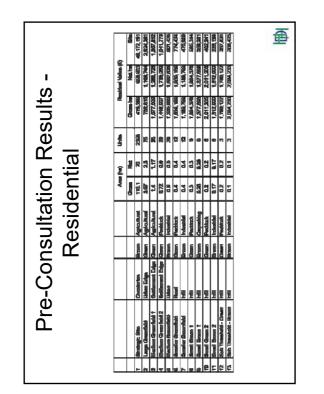

| f Cotswold               |   | Units       |         |         | 10      |          | 31      |         |         |        |  | 21   | 5       | 10           |         |         | 109            |











- Will EUV Plus provide competitive returns?
- Land owner's have expectations (life changing?)
  - Will land come forward?





| Table 6.3 Viability        | Table 6.3 Viability thresholds used elsewhere |
|----------------------------|-----------------------------------------------|
| Local Authority            | Threshold Land Value                          |
| Babergh                    | £370,000/ha                                   |
| Cannock Chase              | £100,000-£400,000/ha                          |
| Christchurch & East Dorset | £308,000/ha (un-serviced)                     |
|                            | £1,235,000/ha (serviced)                      |
| East Hampshire             | £450,000/ha                                   |
| Erewash                    | £300,000/ha                                   |
| Fenland                    | £1-2m/ha (serviced)                           |
| GNDP