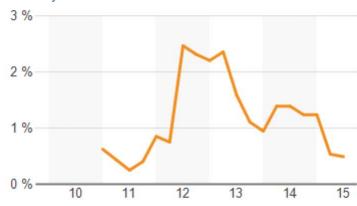

Percent Leased        | 97.9%  | 69.1% | 100%   |

| For Sale                | Survey | Min | Max |
|-------------------------|--------|-----|-----|
| Listings                | -      | -   | -   |
| For Sale SF             | -      | -   | -   |
| For Sale Volume (Mil.)  | -      | -   | -   |
| Asking Price Per SF     | -      | -   | -   |
| Avg Asking Price (Mil.) | -      | -   | -   |

| Properties        | Survey  | Min    | Max    |
|-------------------|---------|--------|--------|
| Existing SF       | 366,641 | 1,045  | 97,327 |
| Vacancy Rate      | 0.5%    | 0.0%   | 22.7%  |
| Rent Per SF       | £20.18  | £14.00 | £27.73 |
| 12 Mo. Absorption | 42,563  | -1,214 | 39,826 |
| 12 Mo. Leasing SF | 10,871  | 0      | 5,000  |

Sales Volume £80 £60 £40 £20 £0 10 11 12 13 14 15













This copyrighted report contains research licensed to CoStar UK Ltd - 701359

## **Quick Stats Report**

|                               | Comps               | Statistics  |                                       |               |      |
|-------------------------------|---------------------|-------------|---------------------------------------|---------------|------|
|                               | Low                 | Average     | Median                                | High          | Coun |
| Sale Price                    | £17,500             | £4,170,317  | £850,000                              | £58,000,000   | 2    |
| Centre Size                   | 1,045 SF            | 10,163 SF   | 3,960 SF                              | 97,327 SF     | 5    |
| Price per SF