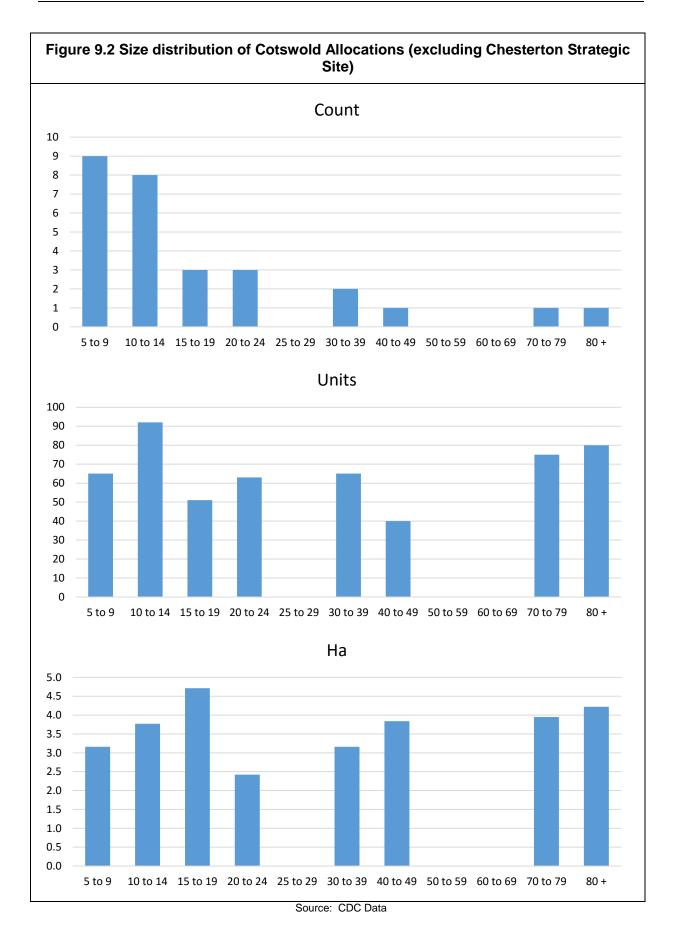

87.00   | 2.84       | 87.00     | 2.84      | 87.00   | 2.84 | 87.00  | 2.84  |
| Tetbury                  | 1     | 43.00   | 2.27       | 43.00     | 2.27      | 43.00   | 2.27 | 43.00  | 2.27  |
| Willersey                | 1     | 17.00   | 1.40       | 17.00     | 1.40      | 17.00   | 1.40 | 17.00  | 1.40  |
|                          | 19    | 38.53   | 2.54       | 36.00     | 1.74      | 8.00    | 0.36 | 113.00 | 14.02 |



9.9 The majority of sites are greenfield sites:





9.10 The average site size of the allocations is less than 20 units, with the largest being for 80 units. The following figure sets of the majority of sites are the smallest sites, although in terms of unit numbers of units and site areas as many units are anticipated to be delivered from the larger sites:





- 9.11 In discussion with the Council it was decided that a total of 12 representative sites would be modelled and further large strategic site should also be included. These include several sites of less than 5 units (being the threshold for inclusion in the Allocations document (or the SHLAA).
- 9.12 We acknowledge that modelling cannot be totally representative, however the aim of this work is to test the deliverability of the sites in the emerging Plan and to consider the effect of CIL on viability on sites likely to come forward over the plan-period. The work is high level, so there are likely to be sites that will not be able to deliver the affordable housing target and CIL, indeed as set out at the start of this report, there are some sites that will be unviable even without any