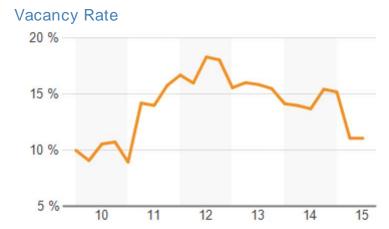

rcent Leased        | 90.7%  | 0.0% | 100%  |

| For Sale                | Survey | Min   | Max   |
|-------------------------|--------|-------|-------|
| Listings                | 1      | -     | -     |
| For Sale SF             | 3,547  | 3,547 | 3,547 |
| For Sale Volume (Mil.)  | £0.3   | £0.3  | £0.3  |
| Asking Price Per SF     | £92    | £92   | £92   |
| Avg Asking Price (Mil.) | £0.3   | £0.3  | £0.3  |

| Properties        | Survey    | Min     | Max     |
|-------------------|-----------|---------|---------|
| Existing SF       | 2,795,614 | 88      | 207,774 |
| Vacancy Rate      | 11.1%     | 0.0%    | 100%    |
| Rent Per SF       | £6.36     | £1.99   | £57.10  |
| 12 Mo. Absorption | 81,289    | -30,148 | 91,820  |
| 12 Mo. Leasing SF | 111,360   | 0       | 13,315  |









## **Occupancy Rate**



## **Quick Stats Report**

| Comps Statistics                 |              |              |              |              |       |  |
|----------------------------------|--------------|--------------|--------------|--------------|-------|--|
|                                  | Low          | Average      | Median       | High         | Count |  |
| Office                           |              |              |              |              |       |  |
| Price                            |              |              |              |              |       |  |
| For Sale & UC/Pending            | £325,000     | £325,000     | £325,000     | £325,000     | 1     |  |
| Sold Transactions                | £180,000     | £1,799,792   | £412,500     | £14,350,000