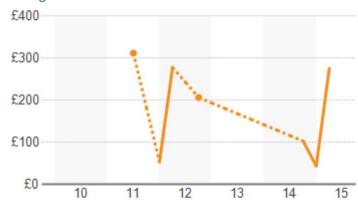

t Leased        | 90.7%  | 0.0% | 100%  |

| For Sale                | Survey | Min   | Max   |
|-------------------------|--------|-------|-------|
| Listings                | 1      | -     | -     |
| For Sale SF             | 3,547  | 3,547 | 3,547 |
| For Sale Volume (Mil.)  | £0.3   | £0.3  | £0.3  |
| Asking Price Per SF     | £92    | £92   | £92   |
| Avg Asking Price (Mil.) | £0.3   | £0.3  | £0.3  |

| Properties        | Survey    | Min     | Max     |
|-------------------|-----------|---------|---------|
| Existing SF       | 2,795,614 | 88      | 207,774 |
| Vacancy Rate      | 11.1%     | 0.0%    | 100%    |
| Rent Per SF       | £6.36     | £1.99   | £57.10  |
| 12 Mo. Absorption | 81,289    | -30,148 | 91,820  |
| 12 Mo. Leasing SF | 111,360   | 0       | 13,315  |









## **Occupancy Rate**



## **Quick Stats Report**

| Comps Statistics                 |              |              |              |              |       |  |
|----------------------------------|--------------|--------------|--------------|--------------|-------|--|
|                                  | Low          | Average      | Median       | High         | Count |  |
| Office                           |              |              |              |              |       |  |
| Price                            |              |              |              |              |       |  |
| For Sale & UC/Pending            | £325,000     | £325,000     | £325,000     | £325,000     | 1     |  |
| Sold Transactions                | £180,000     | £1,799,792   | £412,500     | £14,350,000  | 1