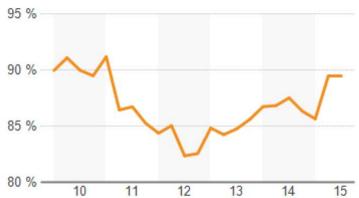

|

| For Sale                | Survey | Min    | Max    |
|-------------------------|--------|--------|--------|
| Listings                | 1      | -      | -      |
| For Sale SF             | 19,370 | 19,370 | 19,370 |
| For Sale Volume (Mil.)  | £0.5   | £0.5   | £0.5   |
| Asking Price Per SF     | £26    | £26    | £26    |
| Avg Asking Price (Mil.) | £0.5   | £0.5   | £0.5   |

| Properties        | Survey    | Min     | Max     |
|-------------------|-----------|---------|---------|
| Existing SF       | 3,100,700 | 88      | 207,774 |
| Vacancy Rate      | 10.5%     | 0.0%    | 100%    |
| Rent Per SF       | £5.99     | £1.99   | £57.10  |
| 12 Mo. Absorption | 81,338    | -30,148 | 91,820  |
| 12 Mo. Leasing SF | 117,145   | 0       | 13,315  |









### **Occupancy Rate**



This copyrighted report contains research licensed to CoStar UK Ltd - 701359

## **Quick Stats Report**

| Comps Statistics                 |           |           |           |            |       |
|----------------------------------|-----------|-----------|-----------|------------|-------|
|                                  | Low       | Average   | Median    | High       | Count |
| Light Industrial                 |           |           |           |            |       |
| Price                            |           |           |           |            |       |
| For Sale & UC/Pending            | -         | -         | -         | -          | -     |
| Sold Transactions                | £100,000  | £100,000  | £100,000  | £100,000   | 1     |
| NIA