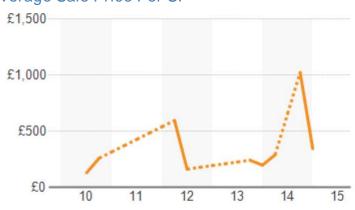

cent Leased        | 97.9%  | 69.1% | 100%   |

| For Sale                | Survey | Min | Max |
|-------------------------|--------|-----|-----|
| Listings                | -      | -   | -   |
| For Sale SF             | -      | -   | -   |
| For Sale Volume (Mil.)  | -      | -   | -   |
| Asking Price Per SF     | -      | -   | -   |
| Avg Asking Price (Mil.) | -      | -   | -   |

| Properties        | Survey  | Min    | Max    |
|-------------------|---------|--------|--------|
| Existing SF       | 366,641 | 1,045  | 97,327 |
| Vacancy Rate      | 0.5%    | 0.0%   | 22.7%  |
| Rent Per SF       | £20.18  | £14.00 | £27.73 |
| 12 Mo. Absorption | 42,563  | -1,214 | 39,826 |
| 12 Mo. Leasing SF | 10,871  | 0      | 5,000  |

Sales Volume £80 £60 £40 £20 £0 10 11 12 13 14 15













This copyrighted report contains research licensed to CoStar UK Ltd - 701359

## **Quick Stats Report**

|                               | Comps               | Statistics  |                                       |               |      |
|-------------------------------|---------------------|-------------|---------------------------------------|---------------|------|
|                               | Low                 | Average     | Median                                | High          | Coun |
| Sale Price                    | £17,500             | £4,170,317  | £850,000                              | £58,000,000   | 2    |
| Centre Size                   | 1,045 SF            | 10,163 SF   | 3,960 SF                              | 97,327 SF     | 5    |
| Price per SF