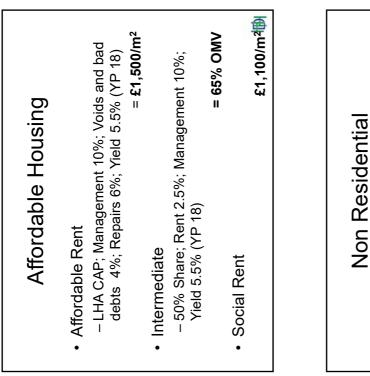

|   |

| Tabl             | Table 4.7 Capitalisation of Social rents | tion of Social r | ents        |
|------------------|------------------------------------------|------------------|-------------|
|                  | 1 Bedroom                                | 2 Bedrooms       | 3+ Bedrooms |
| Gross Rent       | 4,104                                    | 4,788            | 5,388       |
| Net rent         | 3283                                     | 3,830            | 4,310       |
| Value            | 65,664                                   | 76,608           | 86,208      |
| m <sup>2</sup>   | 50                                       | 75               | 80          |
| £/m <sup>2</sup> | 1,313                                    | 1,021            | 1,077       |



| Table 4.9 Ca    | Table 4.9 Capitalisation of Affordable Rents | ole Rents |
|-----------------|----------------------------------------------|-----------|
|                 | 2 bed                                        | 3 bed     |
| Affordable Rent | £7,474                                       | £9,095    |
| Net Rent        | £5,979                                       | £7,276    |
| Value           | £108,716                                     | £132,295  |
| m²              | 75                                           | 80        |
| £/m²            | £1,450                                       | £1,654    |

| Voluce /                                     | ential Values (                     | Rent    | 150                | 10            | co            | 300           |