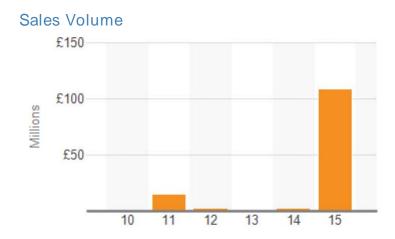

Percent Leased        | 90.7%  | 0.0% | 100%  |

| For Sale                | Survey | Min   | Max   |
|-------------------------|--------|-------|-------|
| Listings                | 1      | -     | -     |
| For Sale SF             | 3,547  | 3,547 | 3,547 |
| For Sale Volume (Mil.)  | £0.3   | £0.3  | £0.3  |
| Asking Price Per SF     | £92    | £92   | £92   |
| Avg Asking Price (Mil.) | £0.3   | £0.3  | £0.3  |

| Properties        | Survey    | Min     | Max     |
|-------------------|-----------|---------|---------|
| Existing SF       | 2,795,614 | 88      | 207,774 |
| Vacancy Rate      | 11.1%     | 0.0%    | 100%    |
| Rent Per SF       | £6.36     | £1.99   | £57.10  |
| 12 Mo. Absorption | 81,289    | -30,148 | 91,820  |
| 12 Mo. Leasing SF | 111,360   | 0       | 13,315  |









## **Occupancy Rate**



## **Quick Stats Report**

| Comps Statistics                 |              |              |              |              |       |  |
|----------------------------------|--------------|--------------|--------------|--------------|-------|--|
|                                  | Low          | Average      | Median       | High         | Count |  |
| Office                           |              |              |              |              |       |  |
| Price                            |              |              |              |              |       |  |
| For Sale & UC/Pending            | £325,000     | £325,000     | £325,000     | £325,000     | 1     |  |
| Sold Transactions                | £180,000     | £1,799,792   | £412,500     | £14,350,00