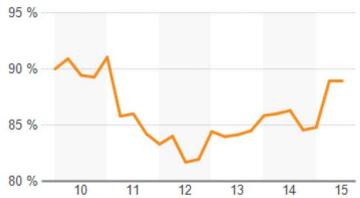

| 0.0% | 100%  |

| For Sale                | Survey | Min   | Max   |
|-------------------------|--------|-------|-------|
| Listings                | 1      | -     | -     |
| For Sale SF             | 3,547  | 3,547 | 3,547 |
| For Sale Volume (Mil.)  | £0.3   | £0.3  | £0.3  |
| Asking Price Per SF     | £92    | £92   | £92   |
| Avg Asking Price (Mil.) | £0.3   | £0.3  | £0.3  |

| Properties        | Survey    | Min     | Max     |
|-------------------|-----------|---------|---------|
| Existing SF       | 2,795,614 | 88      | 207,774 |
| Vacancy Rate      | 11.1%     | 0.0%    | 100%    |
| Rent Per SF       | £6.36     | £1.99   | £57.10  |
| 12 Mo. Absorption | 81,289    | -30,148 | 91,820  |
| 12 Mo. Leasing SF | 111,360   | 0       | 13,315  |









## **Occupancy Rate**



## **Quick Stats Report**

| Comps Statistics                 |              |              |              |              |       |  |
|----------------------------------|--------------|--------------|--------------|--------------|-------|--|
|                                  | Low          | Average      | Median       | High         | Count |  |
| Office                           |              |              |              |              |       |  |
| Price                            |              |              |              |              |       |  |
| For Sale & UC/Pending            | £325,000     | £325,000     | £325,000     | £325,000     | 1     |  |
| Sold Transactions                | £180,000     | £1,799,792   | £412,500     | £14,350,000  | 12    |  |
| NIA