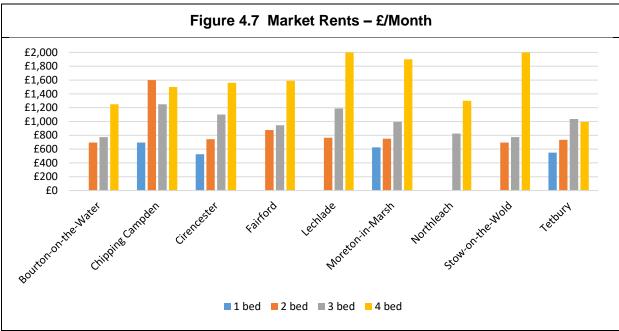

he property (letting, voids, rent collection, repairs etc.).
- 4.53 Following discussion with the Council's housing officers, we have assumed the rent is to be set at 80% of the full open market rent. We have assumed that, because a typical affordable rent unit will be new, it will command a premium rent that is a little higher than equivalent older private sector accommodation. In estimating the likely level of affordable rent, we have undertaken a survey of market rents across the District. We found relatively little variation in rents, except for the larger units.

<sup>&</sup>lt;sup>29</sup> The creation and issuance of tradable securities, such as bonds, that are backed by the income generated by an asset, a loan, a public works project or other revenue source. (Source FT Lexicon)





Source: Rightmove.co.uk (May 2015)

4.54 As part of the reforms to the social security system, housing benefit /local housing allowance is capped at the 3<sup>rd</sup> decile of open market rents for that property type, so in practice affordable rents are unlikely to be set above these levels. The cap is set by the Valuation Office Agency by Broad Housing Market Area (BHMA) however these BHMAs do not follow local authority boundaries. The relevant BHMA LHA caps are shown below. Where this is below the level of Affordable Rent at 80% of the median rent, we have assumed that the Affordable Rent is set at the LHA Cap.

| Table 4.9 BHMA Caps        |            |            |                       |                   |  |
|----------------------------|------------|------------|--------------