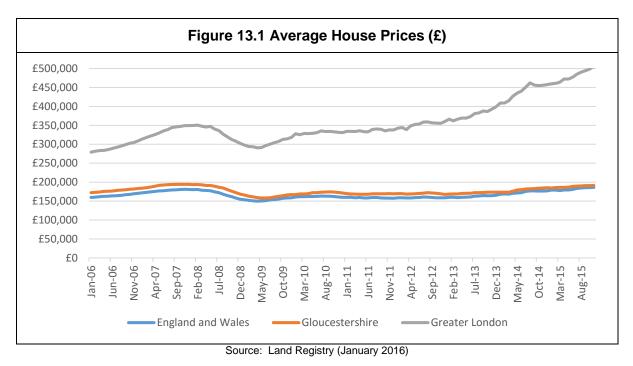

king the balance as to what level of CIL to charge, may be around the nature of infrastructure and how it is to be delivered.

# **Developers' Comments**

13.25 An important part of the process of preparing this report has been engagement with the development industry. In due course the Council will consult further at both the PDCS and DCS stages. It will be necessary to take the views of the industry into account.

### **Uncertain Market**

13.26 Chapter 4 above includes a commentary on the property markets. It was noted that the current direction and state of the housing market has improved markedly over the last few years. The figure below shows that prices in Gloucestershire have seen a recovery since the bottom of the market in mid-2008, but the direction of the market is uncertain.



- 13.27 Whilst the housing market has seen a recovery and there is considerable optimism in the nonresidential sectors, there remain a number of uncertainties around the UK's relationship with Europe and the wider world economies. It is therefore appropriate to take a cautious approach when setting CIL and ensure that the cumulative impact of policies does not result in a total policy burden that is close to the limits of viability.
- 13.28 Sensitivity testing has been carried out and is set out in the latter parts of Chapter 10 above. A reduction in house prices of 10% or an increase in build costs of 15% would result in a tightening of viability, however the Council can have confidence that CIL would not prejudice the Plan.



# **Neighbouring Authorities**

13.29 The rates of CIL intr