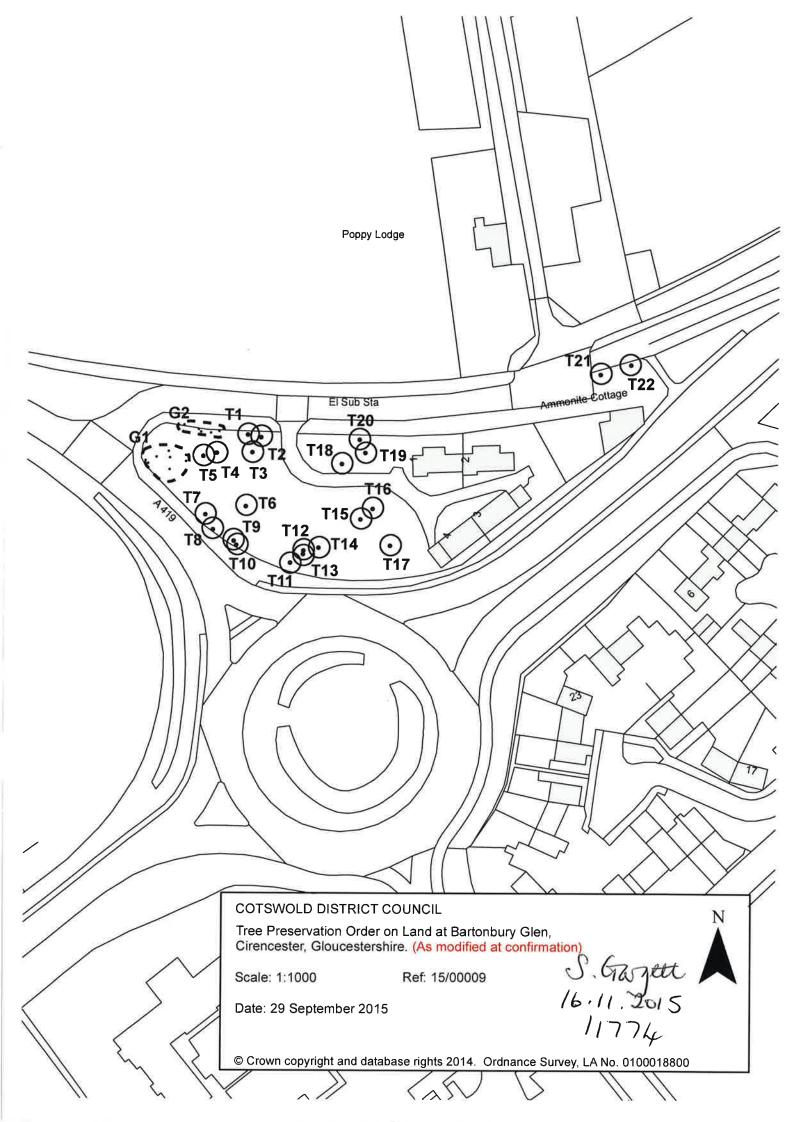

#### SCHEDULE (As modified at confirmation)

#### **SPECIFICATION OF TREES**

#### TREES SPECIFIED INDIVIDUALLY (encircled in black on the map)

| Reference on map | Description | Situation                        |
|------------------|-------------|----------------------------------|
| T1               | Lime        | Bartonbury Glen                  |
| T2               | Yew         | Bartonbury Glen                  |
| T3               | Yew         | Bartonbury Glen                  |
| T4               | Yew         | Bartonbury Glen                  |
| T5               | Holly       | Bartonbury Glen                  |
| T6               | Yew         | Bartonbury Glen                  |
| T7               | Beech       | Bartonbury Glen                  |
| T8               | Ash         | Bartonbury Glen                  |
| <b>T9</b>        | Ash         | Bartonbury Glen                  |
| T10              | Ash         | Bartonbury Glen                  |
| T11              | Sycamore    | Bartonbury Glen                  |
| T12              | Yew         | Bartonbury Glen                  |
| T13              | Yew         | Bartonbury Glen                  |
| T14              | Yew         | Bartonbury Glen                  |
| T15              | Beech       | Bartonbury Glen                  |
| T16              | Sycamore    | Bartonbury Glen                  |
| T17              | Ash         | Bartonbury Glen                  |
| T18              | Yew         | Bartonbury Glen                  |
| T19              | Lime        | Bartonbury Glen                  |
| T20              | Yew         | Bartonbury Glen                  |
| T21              | Lime        | To the front of Ammonite Cottage |
| T22              | Lime        | To the front of Ammonite Cottage |

## TREES SPECIFIED BY REFERENCE TO AN AREA (within a dotted black line on the map)

Reference on map Description Situation None

#### GROUPS OF TREES (within a broken black line on the map)

| Reference on map | Description    | Situation       |  |
|------------------|----------------|-----------------|--|
| G1               | 2 Field Maple  | Bartonbury Glen |  |
|                  | 2 Yew          | •               |  |
|                  | 2 Beech        |                 |  |
|                  | 1 Holly        |                 |  |
|                  | 1 Norway maple |                 |  |
| G2               | 4 Ash          | Bartonbury Glen |  |
|                  | 1 Sycamore     |                 |  |

#### WOODLANDS (within a continuous black line on the map)

Reference on map Description Situation None

S. Grzett 16th November 2015

| 5) | 5), | 8 |  |
|----|-----|---|--|
|    |     |   |  |
|    |     |   |  |
|    |     |   |  |
|    |     |   |  |
|    |     |   |  |
|    |     |   |  |
|    |     |   |  |
|    |     |   |  |
| >  |     |   |  |
|    |     |   |  |
|    |     |   |  |
|    |     |   |  |
|    |     |   |  |
|    |     |   |  |
|    |     |   |  |
|    |     |   |  |
|    |     |   |  |
|    |     |   |  |
|    |     |   |  |
|    |     |   |  |
|    |     |   |  |
|    |     |   |  |
|    |     |   |  |
|    |     |   |  |
|    |     |   |  |
|    |     |   |  |
|    |     |   |  |
|    |     |   |  |
|    |     |   |  |
|    |     |   |  |
|    |     |   |  |
|    |     |   |  |
|    |     |   |  |
|    |     |   |  |
|    |     |   |  |
|    |     |   |  |
|    |     |   |  |
|    |     |   |  |
|    |     |   |  |
|    |     |   |  |
|    |     |   |  |
|    |     |   |  |
|    |     |   |  |
|    |     |   |  |
|    |     |   |  |
|    |     |   |  |
|    |     |   |  |
|    |     |   |  |
|    |     |   |  |
| -  |     |   |  |
|    |     |   |  |
|    |     |   |  |
|    |     |   |  |
|    |     |   |  |
|    |     |   |  |
|    |     |   |  |
|    |     |   |  |
|    |     |   |  |
|    |     |   |  |
|    |     |   |  |
|    |     |   |  |
|    |     |   |  |
|    |     |   |  |
|    |     |   |  |
|    |     |   |  |
|    |     |   |  |
|    |     |   |  |
|    |     |   |  |
|    |     |   |  |
|    |     |   |  |
|    |     |   |  |
|    |     |   |  |
|    |     |   |  |
|    |     |   |  |
|    |     |   |  |
|    |     |   |  |
|    |     |   |  |
|    |     |   |  |
|    |     |   |  |
|    |     |   |  |
|    |     |   |  |
|    |     |   |  |
|    |     |   |  |
|    |     |   |  |
|    |     |   |  |
|    |     |   |  |
|    |     |   |  |
|    |     |   |  |