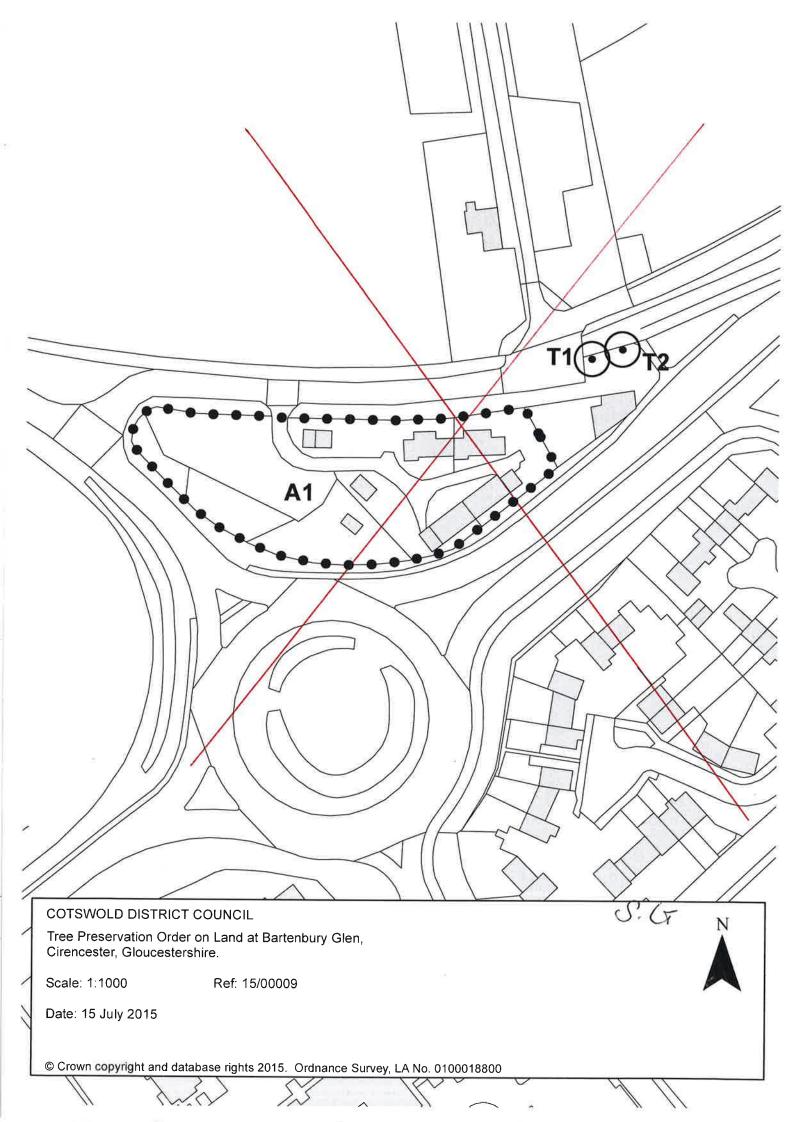

#### TREES SPECIFIED INDIVIDUALLY (encircled in black on the map)

Reference on map

T1

Description

Lime

Situation

To the front of

Ammonite Cottage

Stroud Road

Cirencester

Gloucestershire GL7 1UZ

T2

ime

To the front of

Ammonite Cottage

Stroud Road Cirencester

Gloucestershire GL7 1UZ

TREES SPECIFIED BY REFERENCE TO AN AREA (within a dotted black line on the map)

Reference on map

A1

Description

All trees of whatever

species

Situation

Situated at Bartonbury Glen, Stroud Road,

Cirencester

GROUPS OF TREES (within a broken black line on the map)

Reference on map

Description

Situation

None

WOODLANDS (within a continuous black line on the map)

Reference on map

**Description** 

Situation

None